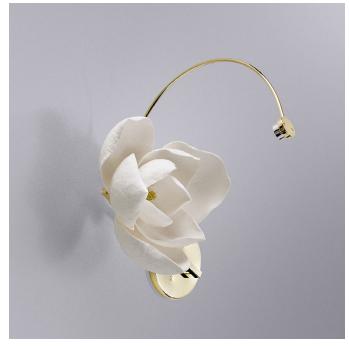

## **LURE SCONCE**

The Lure Sconce has 1 LED Armature/Cast Cotton Flower.

#### Materials:

100% Cast Cotton Paper, Brass, LED

## Flower Options:

Standard: White Upgrade: Black Violet

#### **Metal Finish Options:**

Standard: Satin Brass

Upgrades: Antique Brass, Dark Bronze, Black Brass, Mottled Brass, Polished Brass,

Polished Nickel

#### Made in New York

Lure Sconce with Polished Brass metal finish and White flower