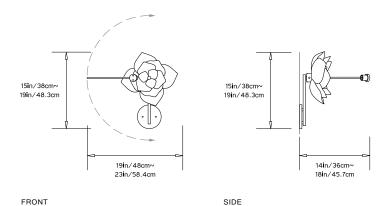

.

For custom dimensions or finishes, please contact our sales team.

The Lure Sconce has 1 LED Armature/Cast Cotton Flower.

#### **Dimensions:**

W 19in/48.3cm x D 14in/35.6cm H 15in/38cm

#### Weight:

3lbs/1.4kg

## 120 V LED Illumination:

Wattage: 8 Lumens: 500

Color Temperature: 2700K Life Hours: 25,000+

CRI: 95+

Remote Dimmable Driver included

#### Suspension:

Ships with 5.25in/13.3cm round canopy in matching metal finish.

#### Materials:

100% Cast Cotton Paper, Brass, LED

## Flower Options:

Standard: White Upgrade: Black Violet

#### **Metal Finish Options:**

Standard: Satin Brass

Upgrades: Antique Brass, Dark Bronze, Black Brass, Mottled Brass, Polished Brass,

Polished Nickel

#### Made in New York







Lure Sconce with Polished Brass metal finish and White flower