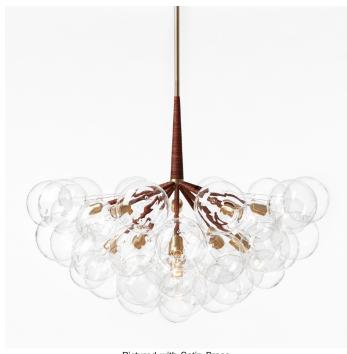

## **SUPRA BUBBLE CHANDELIER**

# Materials:

Machined metal, hand-blown glass globes, decorative cotton or leather coiling

# **Metal Finish Options:**

Standard: Satin Brass, Polished Nickel

Upgrades: Antique Brass, Dark Bronze, Black Brass

# **Decorative Coiling Options:**

Standard: Natural Cotton cord

Upgrades: White, Natural, Henna, Iris Blue, Dark-Brown, Grey and Black Leather cord. Custom leather colors

available upon request.

### Made in:

New York, USA

Pictured with Satin Brass and Dark Brown Leather Cord