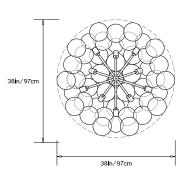

se / 440W / 1200 Lumens

OR

Screw Base LED upon request

## Suspension:

0.5in pipe and 6in canopy in matching metal finish. Ships with 2ft/60cm long pipe to measure on site. Longer pipe lengths available upon request.

# Materials:

Machined metal, hand-blown glass globes, decorative cotton or leather coiling

# **Metal Finish Options:**

Standard: Satin Brass, Polished Nickel

Upgrades: Antique Brass, Dark Bronze, Black Brass

# **Decorative Coiling Options:**

Standard: Natural Cotton cord

Upgrades: White, Natural, Henna, Iris Blue, Dark-Brown, Grey and Black Leather cord. Custom leather colors

available upon request.

# Certifications:

UL, cUL (120V Incandescent, LED) CE (240V Incandescent, LED)

### Made in:

New York, USA



Pictured with Satin Brass and Dark Brown Leather Cord