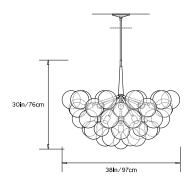

/ 440W / 1200 Lumens

OR

Screw Base LED upon request

## Suspension:

0.5in pipe and 6in canopy in matching metal finish. Ships with 2ft/60cm long pipe to measure on site. Longer pipe lengths available upon request.

# Materials:

Machined metal, hand-blown glass globes, decorative cotton or leather coiling

# **Metal Finish Options:**

Standard: Satin Brass, Polished Nickel

Upgrades: Antique Brass, Dark Bronze, Black Brass

# **Decorative Coiling Options:**

Standard: Natural Cotton cord

Upgrades: White, Natural, Henna, Iris Blue, Dark-Brown, Grey and Black Leather cord. Custom leather colors

available upon request.

# Certifications:

UL, cUL (120V Incandescent, LED) CE (240V Incandescent, LED)

### Made in:

New York, USA



Pictured with Satin Brass and Dark Brown Leather Cord