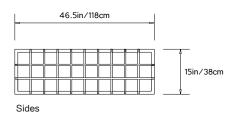

W 47in/1.2m x D 47in/1.2m x H 15in/0.4m

Materials:

Solid White Oak or Walnut

Made in:

New York USA

Lead Time:

6-8 weeks

Cuboid 47 Coffee Table in Solid White Oak with Glass Puddle, Fruit Bowl in speckled bisque glazing, and Candy Dish in white porcelain.