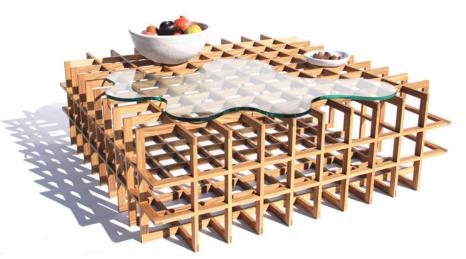

W 47in/1.2m x D 47in/1.2m x H 15in/0.4m

Materials:

Solid White Oak or Walnut

Made in:

New York USA

Lead Time:

6-8 weeks

Cuboid 47 Coffee Table in Solid White Oak with Glass Puddle, Fruit Bowl in speckled bisque glazing, and Candy Dish in white porcelain.

## **Product Description:**

The Quadrat Series is a line of wood lattice tables that explore the simple and elegant form of the grid as a three-dimensional object. The name "Quadrat" comes from the German word for 'square', the formal building block of the lattice structure. Its distinctive design is in the lightweight yet strong wood construction of its open grid geometry. The Quadrat Cuboid 47 serves as as a large-scale coffee table.

The Cube and Cuboids work together with a variety of discrete tabletop objects that plug directly into the Quadrat grid. These interchangeable tabletop pieces are offered in the form of a glass puddle, a mirror-polished brass plate, an intricately carved oak tray, and hand-thrown pottery pieces. Each tabletop piece is custom-designed by PELLE and made to order by local artists and artisans.