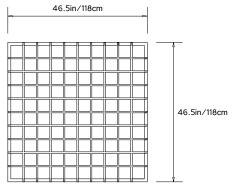

W 47in/1.2m x D 47in/1.2m x H 15in/0.4m

Materials:

Solid White Oak or Walnut

Made in:

New York USA

Lead Time:

6-8 weeks

Cuboid 47 Coffee Table in Solid White Oak with Glass Puddle, Fruit Bowl in speckled bisque glazing, and Candy Dish in white porcelain.