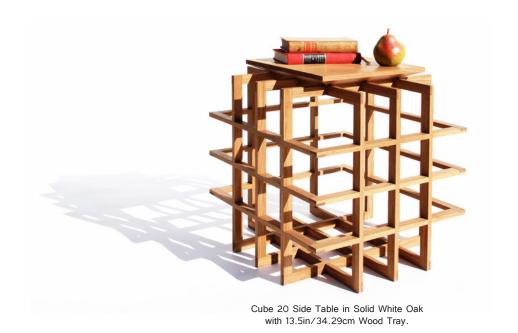

# **Product Description:**

The Quadrat Series is a line of wood lattice tables that explore the simple and elegant form of the grid as a three-dimensional object. The name "Quadrat" comes from the German word for 'square', the formal building block of the lattice structure. Its distinctive design is in the lightweight yet strong wood construction of its open grid geometry. The Quadrat Cube 20 serves as a side table.

The Cube and Cuboids work together with a variety of discrete tabletop objects that plug directly into the Quadrat grid. These interchangeable tabletop pieces are offered in the form of a glass puddle, a mirror-polished brass plate, an intricately carved oak tray, and hand-thrown pottery pieces. Each tabletop piece is custom-designed by PELLE and made to order by local artists and artisans.