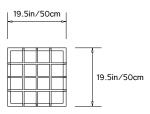

tion:**

The Quadrat Series is a line of wood lattice tables that explore the simple and elegant form of the grid as a three-dimensional object. The name "Quadrat" comes from the German word for 'square', the formal building block of the lattice structure. Its distinctive design is in the lightweight yet strong wood construction of its open grid geometry. The Quadrat Cube 20 serves as a side table.

The Cube and Cuboids work together with a variety of discrete tabletop objects that plug directly into the Quadrat grid. These interchangeable tabletop pieces are offered in the form of a glass puddle, a mirror-polished brass plate, an intricately carved oak tray, and hand-thrown pottery pieces. Each tabletop piece is custom-designed by PELLE and made to order by local artists and artisans.