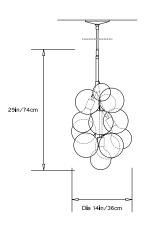

120W / 900 Lumens

OR

Screw Base LED upon request

# Suspension:

0.5in pipe and 6in canopy in matching metal finish. Ships with 2ft/60cm long pipe to measure on site. Longer pipe lengths available upon request.

# Materials:

Machined metal, hand-blown glass globes, decorative cotton or leather coiling

## **Metal Finish Options:**

Standard: Satin Brass, Polished Nickel

Upgrades: Antique Brass, Dark Bronze, Black Brass

### **Decorative Coiling Options:**

Standard: Natural Cotton cord

Upgrades: White, Natural, Henna, Iris Blue, Dark-Brown, Grey and Black Leather cord. Custom leather colors available upon request.

## Certifications:

UL, cUL (120V Incandescent, LED) CE (240V Incandescent, LED)

### Made in:

New York, USA



Pictured with Polished Nickel and Dark-Brown Leather Cord