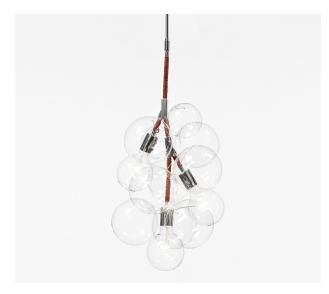

### PENDANT BUBBLE CHANDELIER

### Collection:

**Bubble Chandeliers** 

### Made in:

New York, USA

Pictured with Polished Nickel and Dark-Brown Leather Cord