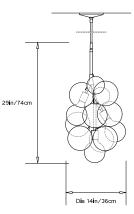

#### Collection: Bubble Chandelier

Design Year: 2011

Dimensions: Diam 14in/36cm. x H 29in/74cm

Weight: 13lbs/5.9kg