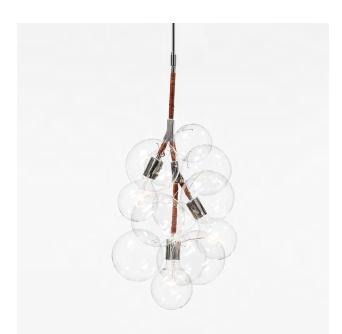

Pendant Bubble Chandelier pictured with Polished Nickel metal finish and custom Red Brown Leather coiling

#### Materials:

Machined brass and aluminum, hand-blown glass globes, decorative cotton or leather coiling

#### Metal Finish Options:

Standard: Satin Brass, Polished Nickel Upgrades: Brushed Nickel, Antique Brass, Dark Bronze, Black Brass

#### Decorative Coiling Options:

Standard: Natural Cotton Cord Upgrades: White, Natural, Henna, Iris Blue, Dark Brown, Gray, or Black Leather Cord. Custom leather colors available upon request.

Made in New York