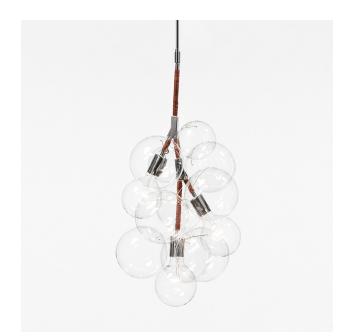

#### **Certifications:**

Pendant Bubble Chandelier pictured with Polished Nickel metal finish and custom Red Brown Leather coiling