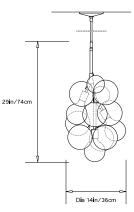

#### Collection: Bubble Chandelier

Design Year: 2011

Dimensions: Diam 14in/36cm. x H 29in/74cm

Weight: 13lbs/5.9kg