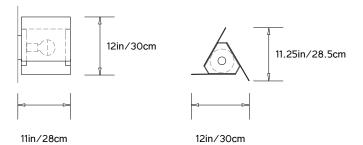

# PELLE

# **TRIPP SCONCE**

## **Collection:**

Tripp

## Design Year:

2014

## **Dimensions:**

W 11.25in/28.5cm x D 11in/28cm x H 12in/30cm

#### Weight:

Brass: 15lbs/7kg Aluminum: 6lbs/3kg

## Illumination (120V):

Included: 1x LED G25 Bulb / Frosted / E26 350 Lumens / 4W / 2700K / CRI 90+ / Dimmable Max. 75W per Bulb

\* 240V upon request

#### Suspension:

Wall sconce or ceiling flush mount. Ships with 5in/12.7cm canopy in matching metal finish.

## Materials:

Brass or Aluminum

## **Metal Finish Options:**

Brass: Satin Brass, Antique Brass, Dark Bronze Aluminum: Anodized Black, Silver, Gold

\* All fixtures are made to order. For finish options or custom requests, please contact our sales team.

## Made in New York







Tripp Sconce pictured with Satin Brass metal finish