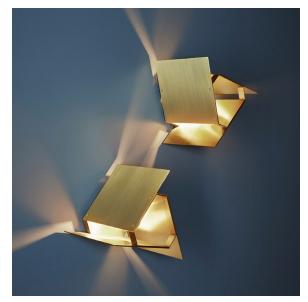

# **TRIPP SCONCE**

## Made in New York

Tripp Sconce pictured with Satin Brass metal finish