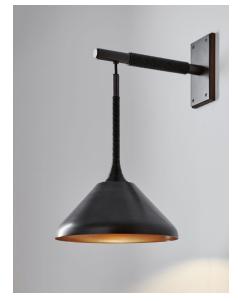

# Made in New York

Stem Shade Sconce pictured with Black Brass metal finish and Black Leather coiling