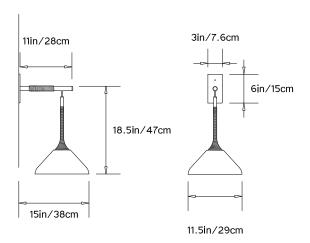

#### **Dimensions:**

W 11.5in/29cm x D 15in/38cm x H 21in/53.3cm

#### Mounting:

Ships with mounting plate (W  $3in/7.6cm \times L 6in/15cm$ ) in matching metal finish.