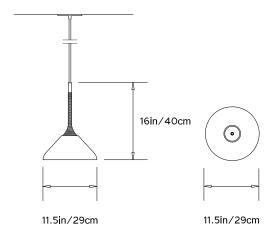

LED G25 Bulb / Frosted / E26 350 Lumens / 4W / 2700K / CRI 90+ / Dimmable Max. 75W per Bulb

\* 240V upon request

#### Suspension:

Ships with 6ft/1.8m standard length lamp cord and 5in/13cm canopy in matching metal finish.

#### Materials:

Brass or Steel armature and spun shade, decorative cotton or leather coiling

#### **Metal Finish Options:**

Satin Brass, Dark Bronze, Black Brass, White Powder Coat

# **Decorative Coiling Options:**

Natural Cotton Cord, White, Natural, Henna, Iris Blue, Dark Brown, Gray or Black Leather cord. Custom leather colors available upon request.

\* All fixtures are made to order. For finish options or custom requests, please contact our sales team.

# Made in New York







Stem Shade 12 pictured with Black Brass metal finish and Black Leather coiling