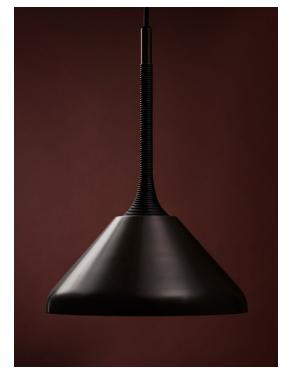

# Made in New York

Stem Shade 12 pictured with Black Brass metal finish and Black Leather coiling