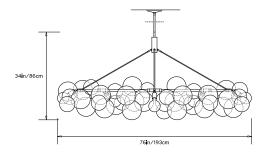

### **Dimensions:**

Diam 76in/193cm x H 34in/86.4cm Also available in 48" and 60" diameter