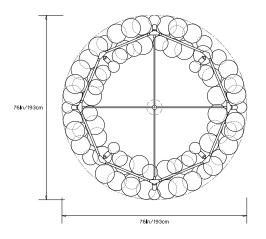

### **Dimensions:**

Diam 76in/193cm x H 34in/86.4cm Also available in 48" and 60" diameter