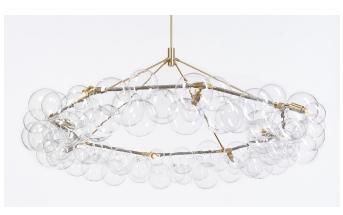

### WREATH 76 BUBBLE CHANDELIER

### Made in:

New York, USA

Pictured with Satin Brass and Gray Leather Cord