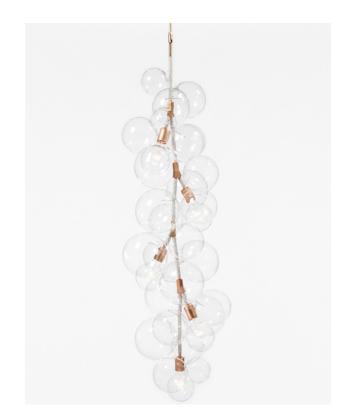

# **BUBBLE CHANDELIER SERIES**

#### **Product Name:**

X-TALL Bubble Chandelier

#### Materials:

Machined metal, hand-blown glass globes, decorative cotton or leather coiling

#### **Decorative Coiling Options:**

Basic version comes with Natural Cotton Cord coiling. Upgrades are available in White, Natural, Henna, Dark-Brown and Black Leather Cord coiling. Custom leather colors available upon request.

## **Certifications:**

UL and cUL certified

Made in: New York, USA

Pictured with Satin Brass and white Leather Cord coiling upgrade

© 2017 Pelle Designs LLC