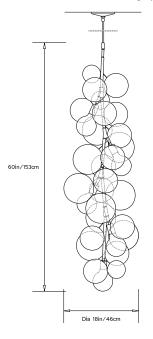

# Design Year: 2011

**Designer / Manufacturer:** PELLE

Dimensions: Diam 18in/46cm x H 60in/153cm

Weight: 13lbs/5.9kg