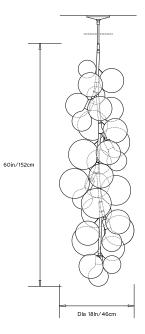

#### **Dimensions:**

Diam 18in/46cm x H 60in/152cm Custom height options available