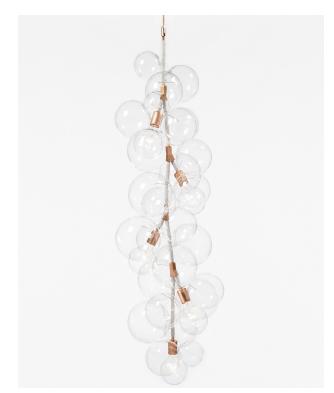

# X-TALL BUBBLE CHANDELIER

### Materials:

Machined metal, hand-blown glass globes, decorative cotton or leather coiling

# **Metal Finish Options:**

Standard: Satin Brass, Polished Nickel Upgrades: Antique Brass, Dark Bronze, Black Brass

### **Decorative Coiling Options:**

Standard: Natural Cotton cord Upgrades: White, Natural, Henna, Iris Blue, Dark-Brown, Grey and Black Leather cord. Custom leather colors available upon request.