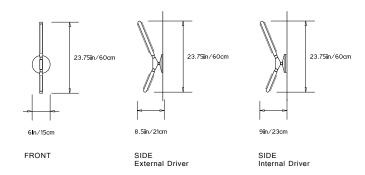

#### **Dimensions:**

W 6in/15cm x D 8.5in/21.6cm x H 23.75in/60cm

### Mounting:

6in/15.2cm round canopy in matching metal finish