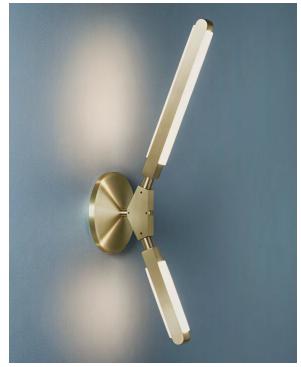

## **PRIS K SCONCE**

# Made in New York

Pris K Sconce pictured with Satin Brass metal finish