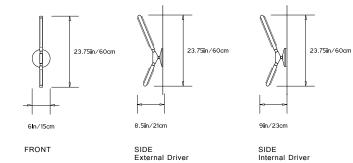

#### **Dimensions:**

W 6in/15cm x D 8.5in/21.6cm x H 23.75in/60cm

### Mounting:

6in/15.2cm round canopy in matching metal finish