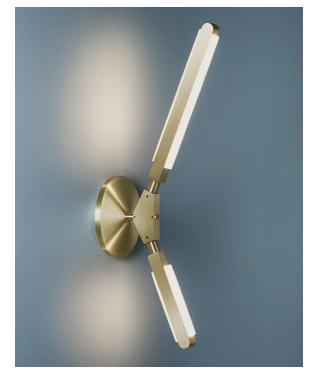

## **PRIS K SCONCE**

#### Made in New York

Pris K Sconce pictured with Satin Brass metal finish