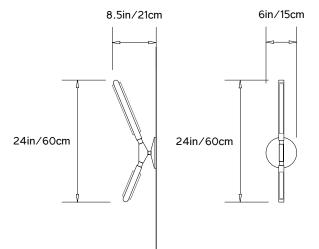

## PRIS COLLECTION

Product Name: PRIS 'K' SCONCE

**Design Year:** 2015

**Designer / Manufacturer:** PELLE

Dimensions: H 24in/60cm x W 6in/15cm x D 8.5in/21cm

Weight: 4lbs/1.8kg

**120 V LED Illumination:** Wattage: 13 Lumens: 1100 Total. 550/side Color Temperature: 2700K Life Hours: 50,000 Remote TRIAC Dimmable Driver *OR* TRIAC Dimmable Driver in Deeper Canopy (adds 0.5in to overall projection)