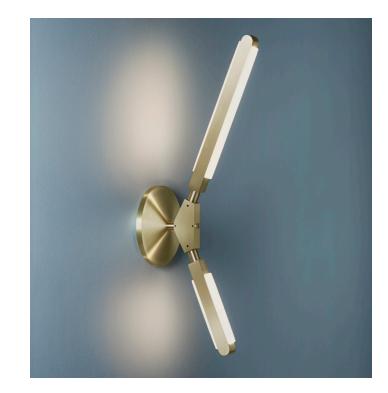

## PRIS COLLECTION

Product Name: PRIS 'K' SCONCE

**Design Year:** 2015

**Designer / Manufacturer:** PELLE

Dimensions: H 24in/60cm x W 6in/15cm x D 8.5in/21cm

Weight: 4lbs/1.8kg

**120 V LED Illumination:** Wattage: 13 Lumens: 1100 Total. 550/side Color Temperature: 2700K Life Hours: 50,000 Remote TRIAC Dimmable Driver *OR* TRIAC Dimmable Driver in Deeper Canopy (adds 0.5in to overall projection)

## Materials: Solid Brass, Machined Aluminum, LED

## **Metal Finish Options:**

Standard: Satin Brass Custom: Antique Brass, Black Brass, Dark Bronze, Polished Nickel

Certifications: UL and cUL certified

Made in: New York, USA