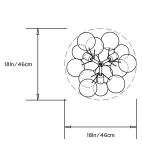

5m of lamp cord and 5in/13cm canopy unless otherwise specified. Fixed pipe suspension available upon request.

# Materials:

Machined metal, blown glass globes, decorative cotton or leather coiling

# **Metal Finish Options:**

Satin Brass and Polished Nickel. Other finishes available upon request.

# **Decorative Coiling Options:**

Basic version comes with Natural Cotton Cord coiling. Upgrades are available in White, Cream, Natural, Henna, Dark-Brown and Black Leather Cord coiling. Custom leather colors available.

# Lamp Cord Color Options:

Standard lamp cord colors are white, brown and black. Ships with 5ft/1.5m standard length.

# **Certifications:**

UL and cUL certified

### Made in:

Brooklyn, New York, USA



Pictured with Satin Brass, Cream Cups and Natural Cotton Cord coiling