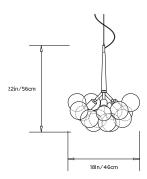

of lamp cord and 5in/13cm canopy unless otherwise specified. Fixed pipe suspension available upon request.

# Materials:

Machined metal, blown glass globes, decorative cotton or leather coiling

# **Metal Finish Options:**

Satin Brass and Polished Nickel. Other finishes available upon request.

# **Decorative Coiling Options:**

Basic version comes with Natural Cotton Cord coiling. Upgrades are available in White, Cream, Natural, Henna, Dark-Brown and Black Leather Cord coiling. Custom leather colors available.

# Lamp Cord Color Options:

Standard lamp cord colors are white, brown and black. Ships with 5ft/1.5m standard length.

# **Certifications:**

UL and cUL certified

### Made in:

Brooklyn, New York, USA



Pictured with Satin Brass, Cream Cups and Natural Cotton Cord coiling