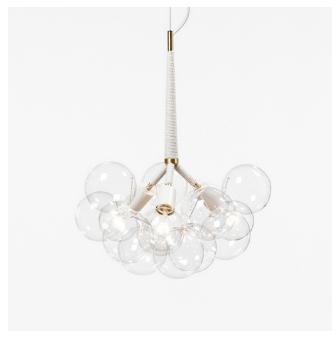

# **BUBBLE CHANDELIER SERIES**

## **Product Name:**

ORIGINAL (Medium) Bubble Chandelier

# Materials:

Machined metal, blown glass globes, decorative cotton or leather coiling

# **Metal Finish Options:**

Satin Brass and Polished Nickel. Other finishes available upon request.

# **Decorative Coiling Options:**

Basic version comes with Natural Cotton Cord coiling. Upgrades are available in White, Cream, Natural, Henna, Dark-Brown and Black Leather Cord coiling. Custom leather colors available.

### Made in:

Brooklyn, New York, USA

Pictured with Satin Brass, Cream Cups and Natural Cotton Cord coiling