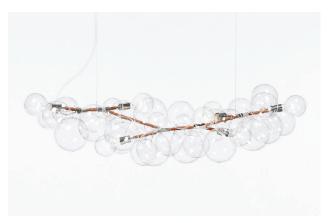

## LONG 62 BUBBLE CHANDELIER

#### **Dimensions:**

L 62in/158cm x H 16in/40cm x W 18in/46m Dimensions will vary slightly Also available in 48", 80" and 96" length

#### Materials:

Machined brass, hand-blown glass globes, decorative cotton or leather coiling

#### **Metal Finish Options:**

Standard: Satin Brass, Polished Nickel Upgrades: Brushed Nickel, Antique Brass, Dark Bronze, Black Brass

Made in New York

Pictured with Polished Nickel and Henna Leather Cord, Figure 1 suspension configuration