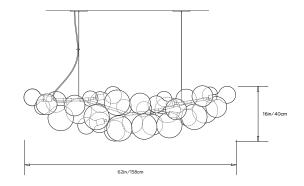

#### **Dimensions:**

L 62in/158cm x H 16in/40cm x W 18in/46m Dimensions will vary slightly Also available in 48", 80" and 96" length