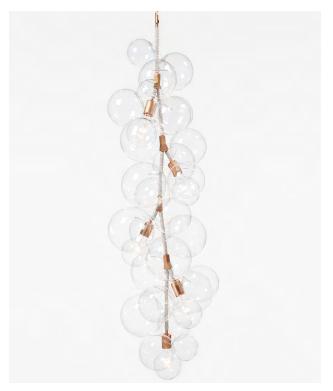

#### X-TALL BUBBLE CHANDELIER

#### Materials:

Machined brass and aluminum, hand-blown glass globes, decorative cotton or leather coiling

# Made in New York

X-Tall Bubble Chandelier pictured with Satin Brass metal finish and White Leather coiling