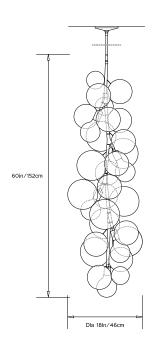

#### **Dimensions:**

Diam 18in/46cm x H 60in/152cm Custom height options available