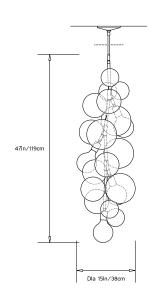

#### **Dimensions:**

Diam 15in/38cm x H 47in/119cm Custom height options available