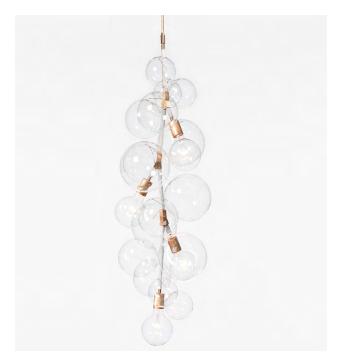

## Made in New York

X-Tall Bubble Chandelier pictured with Satin Brass metal finish and White Leather coiling

## Materials:

Machined brass and aluminum, hand-blown glass globes, decorative cotton or leather coiling

## **Glass Globe Options:**

Standard: Clear

Upgrades: 24k Gilded, Silver Leaf, hand-painted Strokes