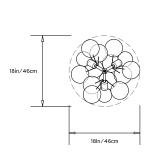

60cm long stem and 6in/15cm canopy in matching metal finish. Stem can be adjusted on site. Longer stem lengths available upon request.

### Materials:

Machined brass and aluminum, hand-blown glass globes, decorative cotton or leather coiling

## **Metal Finish Options:**

Standard: Satin Brass, Polished Nickel Upgrades: Brushed Nickel, Antique Brass, Dark Bronze, Black Brass

#### Glass Globe Options:

Standard: Clear

Upgrades: 24k Gilded, Silver Leaf, hand-painted Strokes

## **Decorative Coiling Options:**

Standard: Natural Cotton Cord Upgrades: White, Natural, Henna, Iris Blue, Dark Brown, Gray, or Black Leather Cord. Custom leather colors available upon request.

## Made in New York







Original Bubble Chandelier pictured with Satin Brass metal finish and Natural Cotton coiling