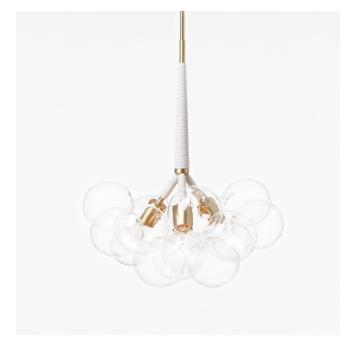

## Made in New York

Original Bubble Chandelier pictured with Satin Brass metal finish and Natural Cotton coiling

### Materials:

Machined brass and aluminum, hand-blown glass globes, decorative cotton or leather coiling

## **Metal Finish Options:**

Standard: Satin Brass, Polished Nickel Upgrades: Brushed Nickel, Antique Brass, Dark Bronze, Black Brass

## **Decorative Coiling Options:**

Standard: Natural Cotton Cord Upgrades: White, Natural, Henna, Iris Blue, Dark Brown, Gray, or Black Leather Cord. Custom leather colors available upon request.