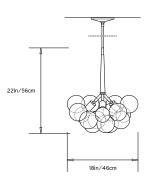

### **Dimensions:**

Diam 18in/46cm x H 22in/56cm

#### Suspension:

Ships with 2ft/60cm long stem and 6in/15cm canopy in matching metal finish. Stem can be adjusted on site. Longer stem lengths available upon request.