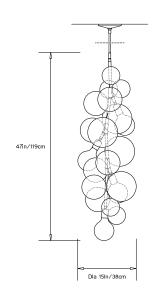

#### **Dimensions:**

Diam 15in/38cm x H 47in/119cm Custom height options available

#### Suspension:

Ships with 2ft/60cm long stem and 6in/15cm canopy in matching metal finish. Stem can be adjusted on site. Longer stem lengths available upon request.