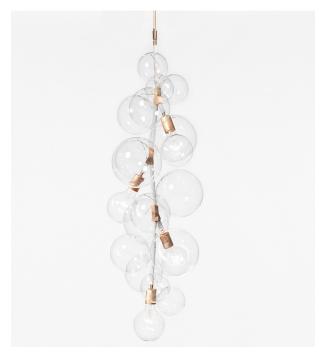

### **TALL BUBBLE CHANDELIER**

## Materials:

Machined brass and aluminum, hand-blown glass globes, decorative cotton or leather coiling

#### Made in New York

Pictured with Satin Brass and Natural Cotton Cord