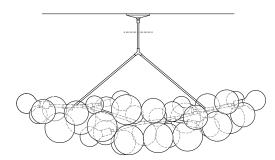

## Made in New York

Long 62 pictured with Polished Nickel metal finish and Henna Leather coiling. Configuration 01 suspension.

## Configuration 03:

Triangular fixed pipe suspension with centered junction box

Ships with 6in/15cm canopy in matching metal finish and 2ft/60cm long stem. Stem can be cut on site. Longer stem lengths available upon request.