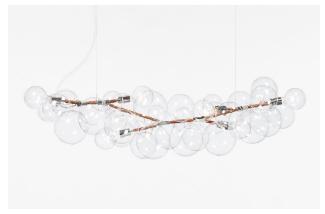

## Made in New York

Long 62 pictured with Polished Nickel metal finish and Henna Leather coiling. Configuration 01 suspension.