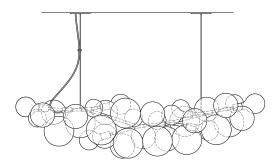

## SUSPENSION OPTIONS Long 62 Example

#### Configuration 02:

Adjustable steel cable with centered junction box

Ships with 5in/12.7cm white canopy, 6ft/1.8m adjustable cord and cable suspension hardware.