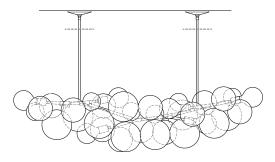

## SUSPENSION OPTIONS Long 62 Example

## Configuration 04:

Fixed pipe suspension with coordinated junction box

Ships with two 6in/15cm canopies in matching metal finish. Drop height to be specified when ordered.