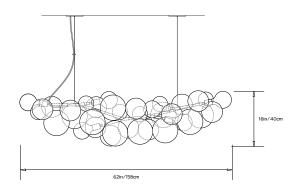

### **Dimensions:**

L 62in/158cm x H 16in/40cm x W 18in/46cm

\* Dimensions will vary slightly Also available in 48in, 80in, 96in or custom length