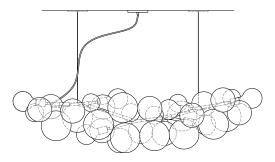

## SUSPENSION OPTIONS Long 62 Example

## Configuration 04:

Fixed pipe suspension with coordinated junction box

Ships with two 6in/15cm canopies in matching metal finish. Drop height to be specified when ordered.