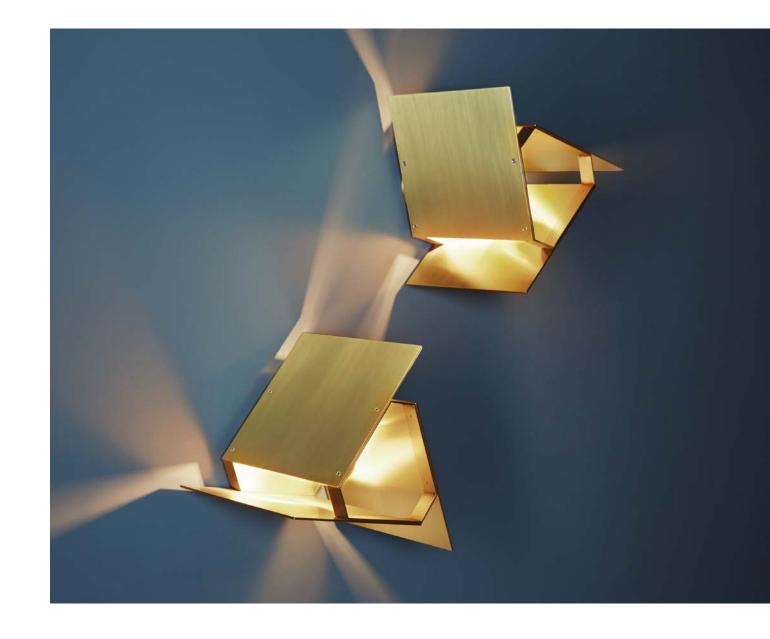

Pris Linear

Tall and X-Tall Bubble Chandeliers

Stiletto Benches

Wreath Bubble Chandelier

Pris T Floor and Table Lamp

Soap Stones

Tripp Sconces

PELLE Collaboration with E.R Butler & Co for Wallpaper\* Handmade 2016