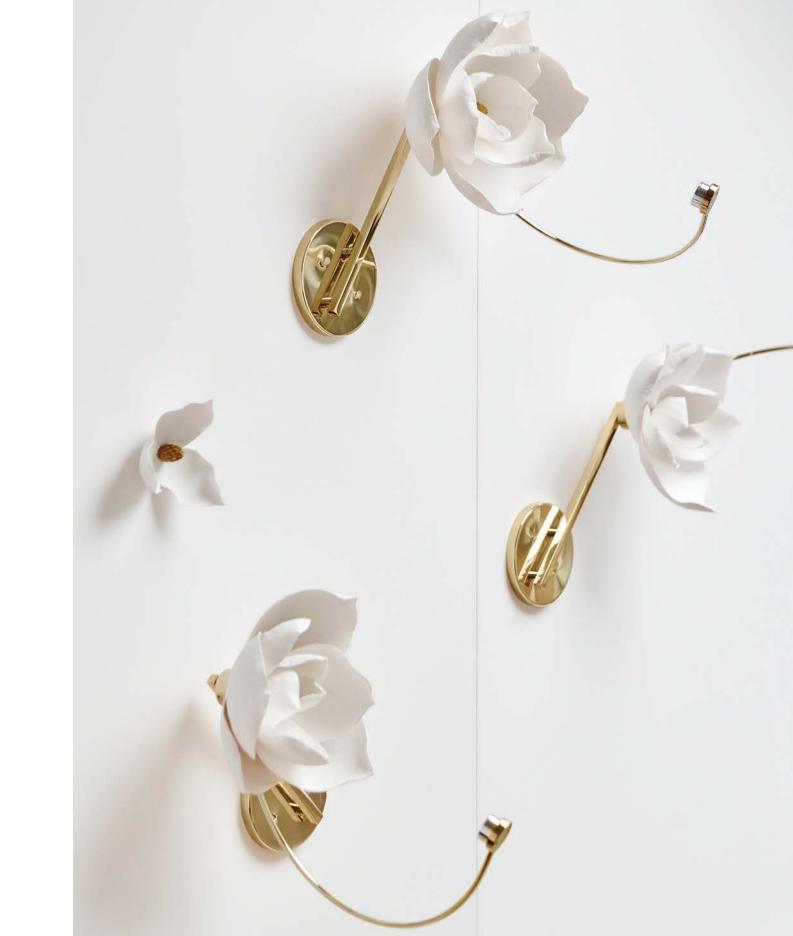

## PELLE

Collection

Pris I Floor Lamp

Lure Sconces

Stem Shade 12 Sconce

Long Bubble Chandelier and Dorit Candle Holders

Folly Soaps

Egsu Table