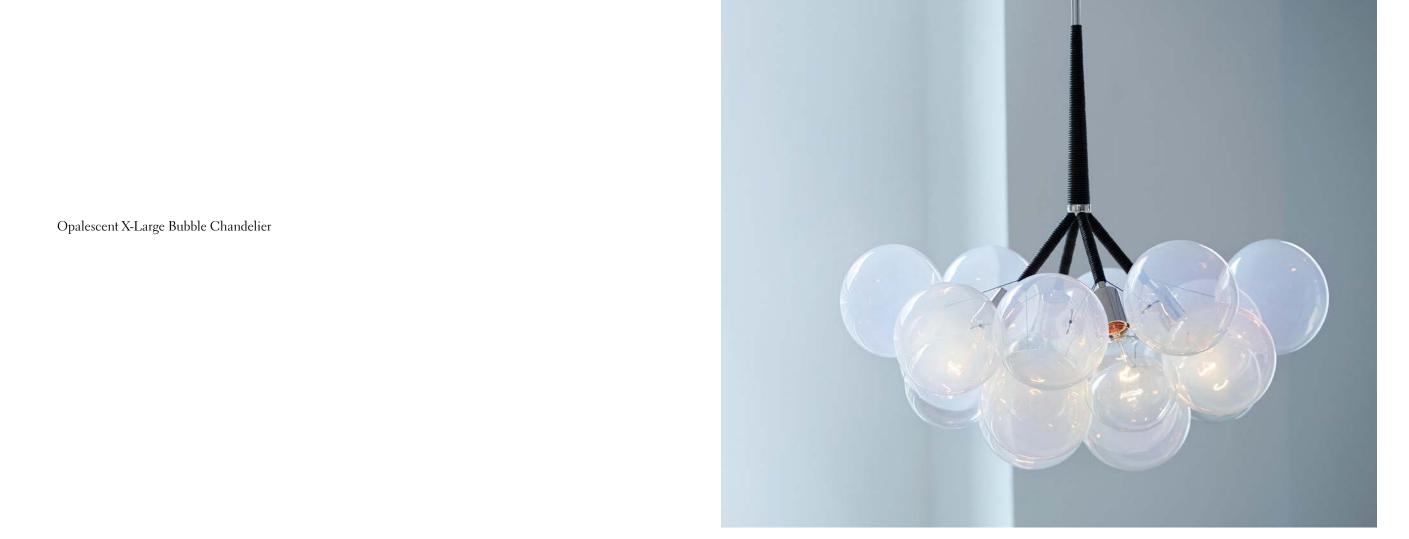

## PELLE

Collection

Pris I Floor Lamp

Lure Sconces

Stem Shade 12 Sconce

Long Bubble Chandelier and Dorit Candle Holders

Folly Soaps

Egsu Table