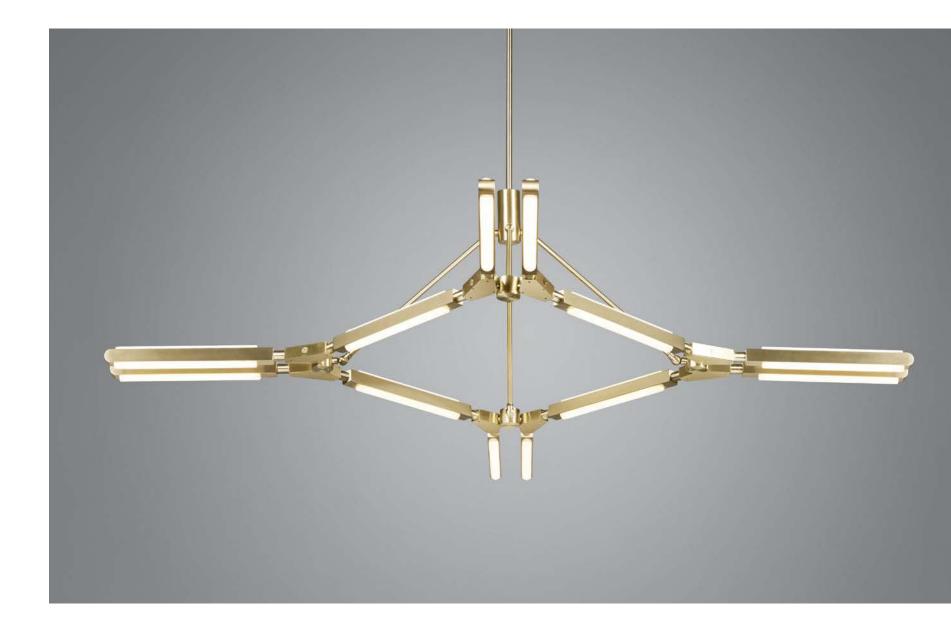

Pris Linear

Tall and X-Tall Bubble Chandeliers

Stiletto Benches

Wreath Bubble Chandelier

Pris T Floor and Table Lamp

Soap Stones

Tripp Sconces

PELLE Collaboration with E.R Butler & Co for Wallpaper\* Handmade 2016