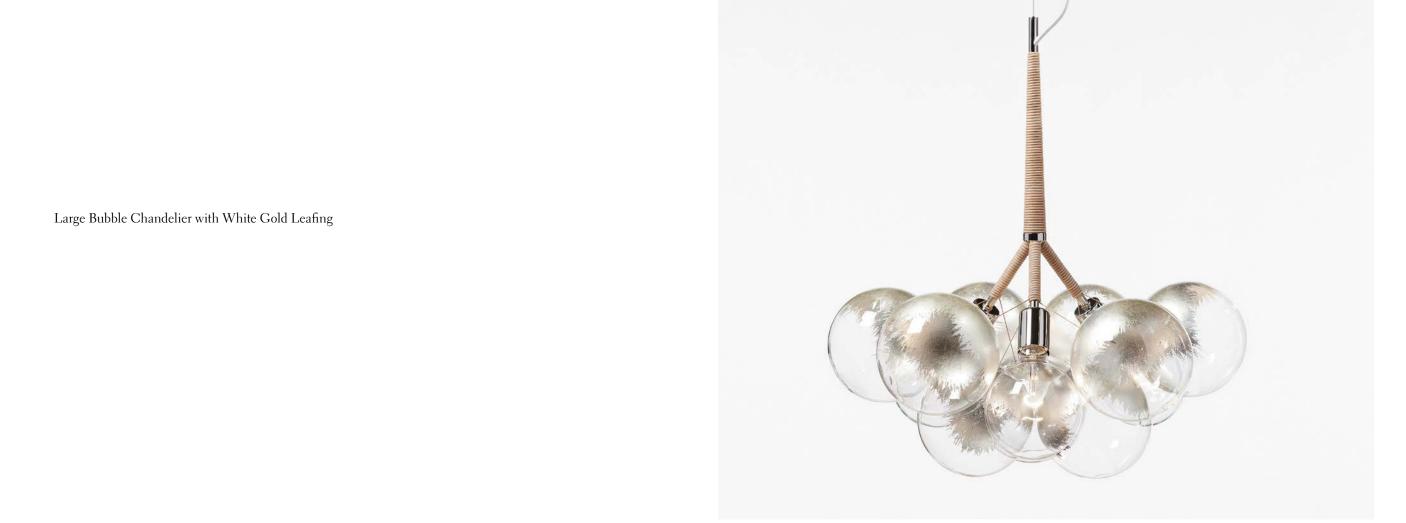

Pris Linear

Tall and X-Tall Bubble Chandeliers

Stiletto Benches

Wreath Bubble Chandelier

Pris T Floor and Table Lamp

Soap Stones

Tripp Sconces

PELLE Collaboration with E.R Butler & Co for Wallpaper\* Handmade 2016