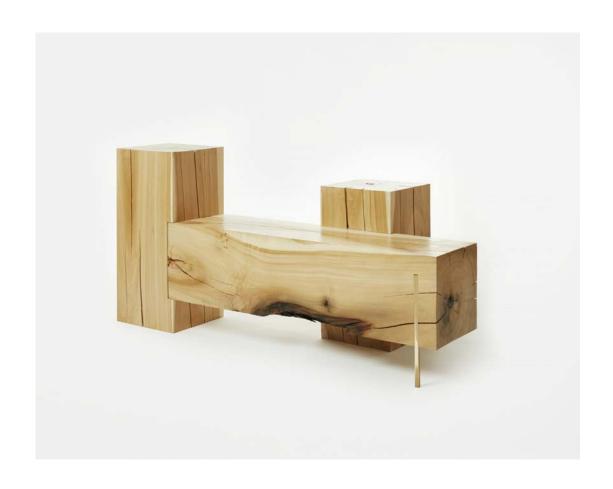

Louise Cabinet

THE TAXABLE PARTY.

Lost & Found Table

Pris X

PELLE is an independent design studio that combines the practices of art and engineering to create expressive design objects. Integrating artistic exploration with architectural integrity, Pelle offers an original collection of hand produced, professionally refined pieces.