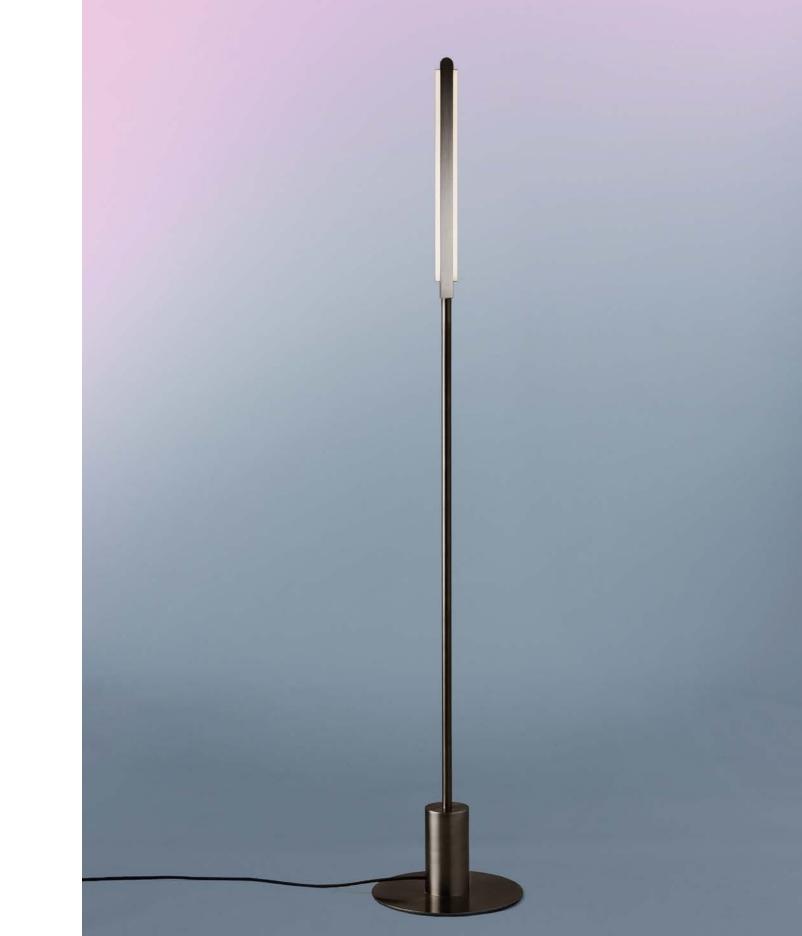

Pris Linear

Tall and X-Tall Bubble Chandeliers

Stiletto Benches

Wreath Bubble Chandelier

Pris T Floor and Table Lamp

Soap Stones

Tripp Sconces

PELLE Collaboration with E.R Butler & Co for Wallpaper\* Handmade 2016