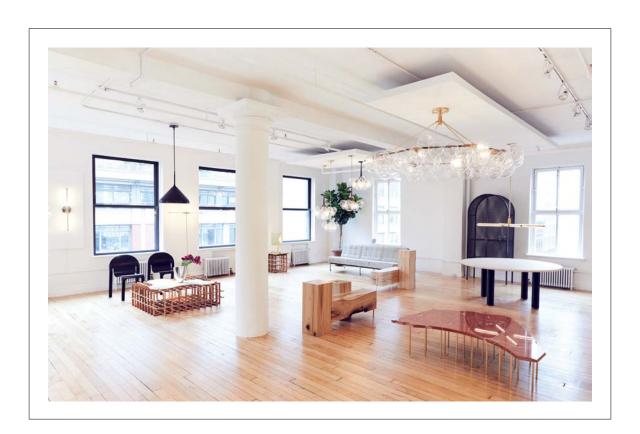

Louise Cabinet

THE TAXABLE PARTY.

Lost & Found Table

Pris X

PELLE is an independent design studio that combines the practices of art and engineering to create expressive design objects. Integrating artistic exploration with architectural integrity, Pelle offers an original collection of hand produced, professionally refined pieces.

Co-founded by Jean and Oliver Pelle in 2011, Pelle's studio/showroom is located in Manhattan's Flatiron district. With collections ranging from lighting and furniture to soaps and home objects, Pelle is continually entering into new areas of design and materials.