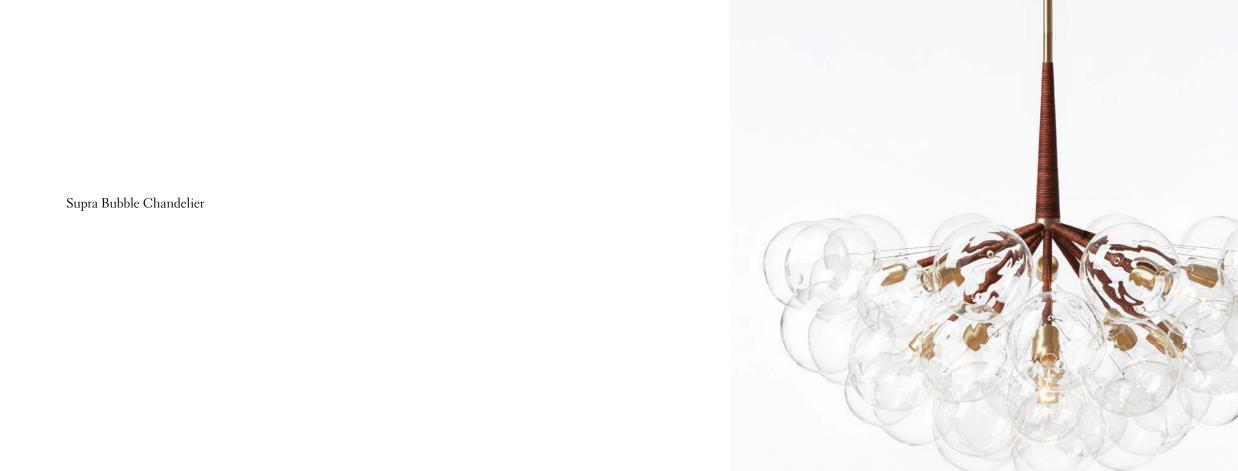

Pris Linear

Tall and X-Tall Bubble Chandeliers

Stiletto Benches

Wreath Bubble Chandelier

Pris T Floor and Table Lamp

Soap Stones

Tripp Sconces

PELLE Collaboration with E.R Butler & Co for Wallpaper\* Handmade 2016