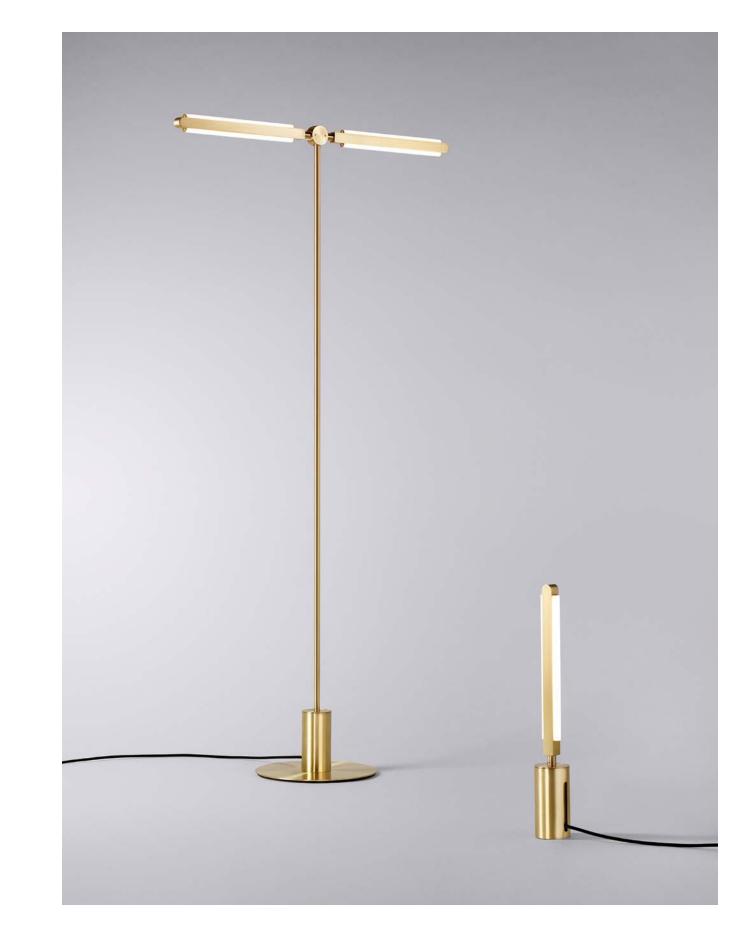

## PELLE

Collection

Pris I Floor Lamp

Lure Sconces

Stem Shade 12 Sconce

Long Bubble Chandelier and Dorit Candle Holders

Folly Soaps

Egsu Table