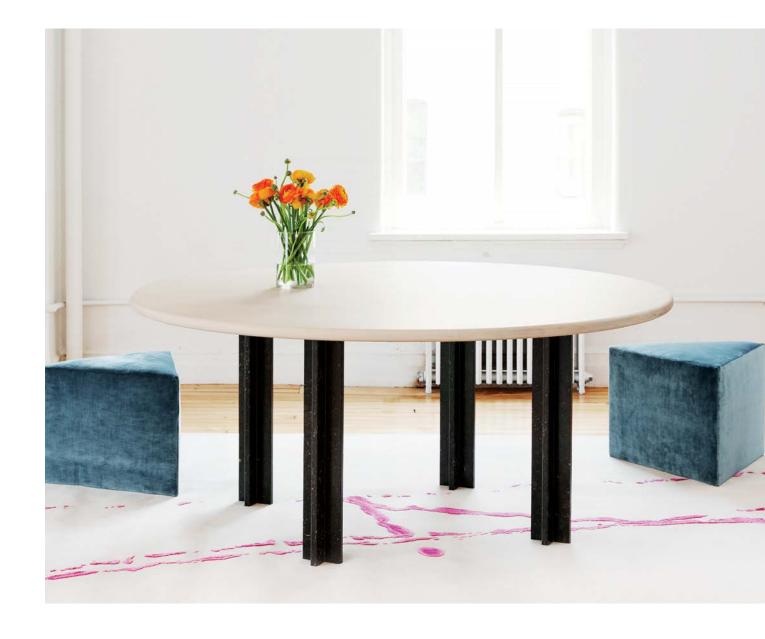

Louise Cabinet

THE TAXABLE PARTY.

Lost & Found Table

Pris X

PELLE is an independent design studio that combines the practices of art and engineering to create expressive design objects. Integrating artistic exploration with architectural integrity, Pelle offers an original collection of hand produced, professionally refined pieces.