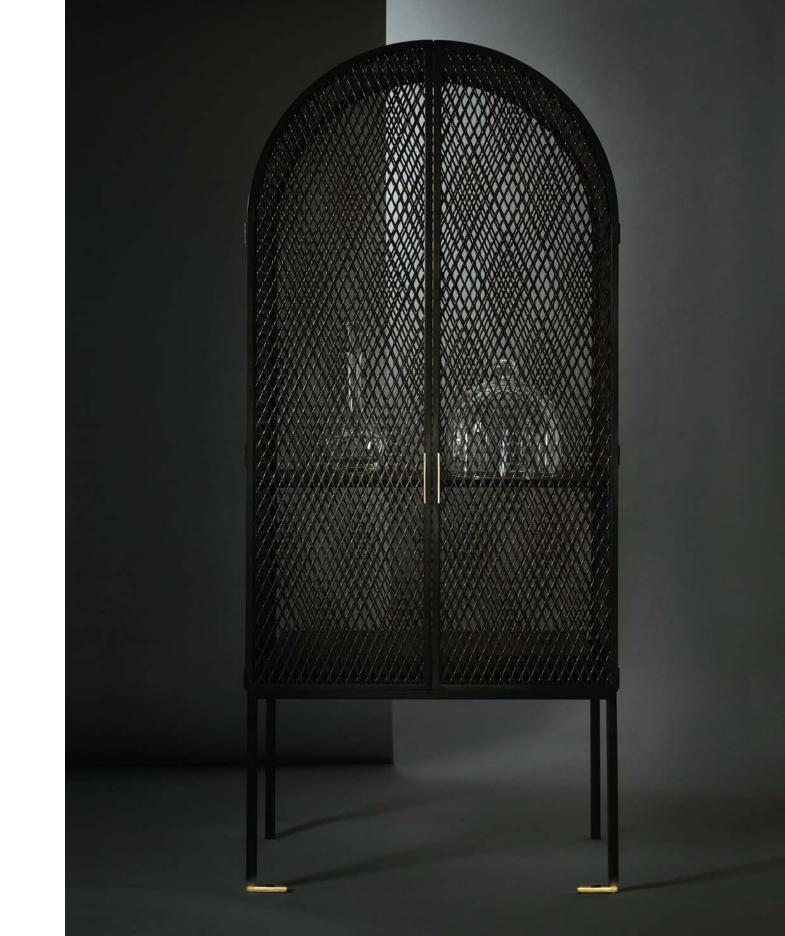

Louise Cabinet

THE TAXABLE PARTY.

Lost & Found Table

Pris X

PELLE is an independent design studio that combines the practices of art and engineering to create expressive design objects. Integrating artistic exploration with architectural integrity, Pelle offers an original collection of hand produced, professionally refined pieces.