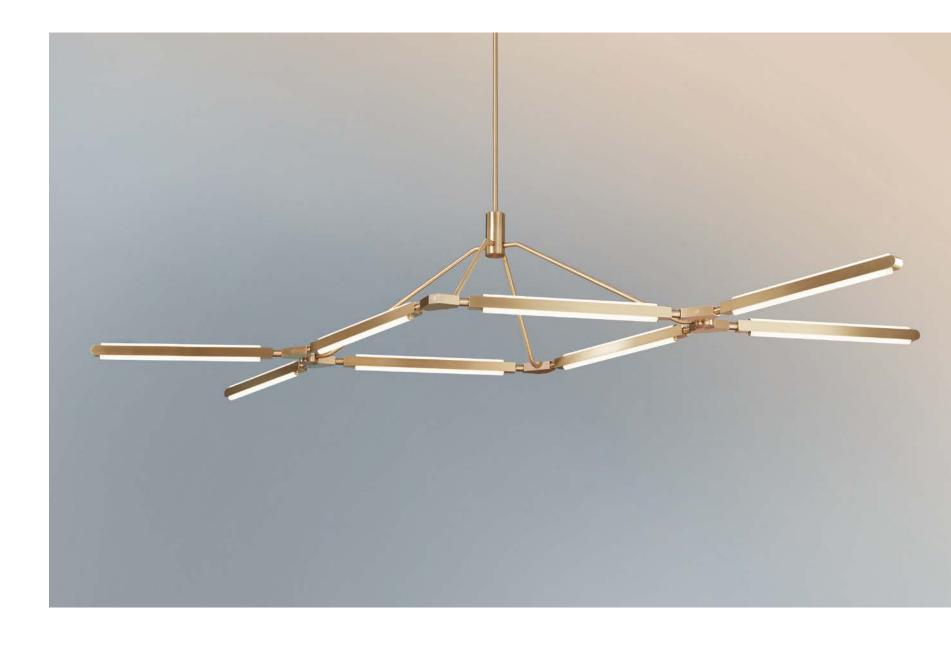

Pris Linear

Tall and X-Tall Bubble Chandeliers

Stiletto Benches

Wreath Bubble Chandelier

Pris T Floor and Table Lamp

Soap Stones

Tripp Sconces

PELLE Collaboration with E.R Butler & Co for Wallpaper\* Handmade 2016