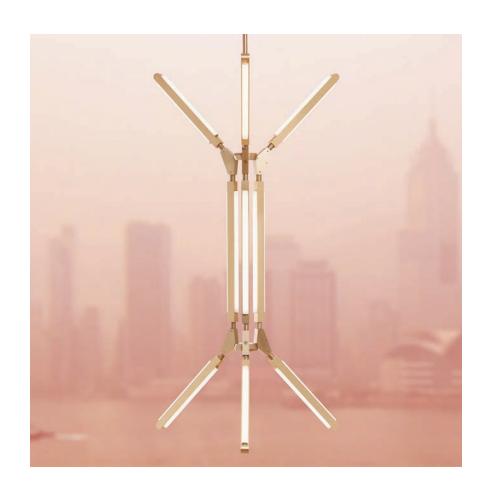

Lost & Found Side Tables

Hand-Painted Palm X-Tall Bubble Chandelier (opposite)

Window Exhibition at E.R Butler & Co., New York September 2017

Lure Pendant

Pris I Floor Lamp

Pris Major

Lure Sconces

Supra Bubble Chandelier