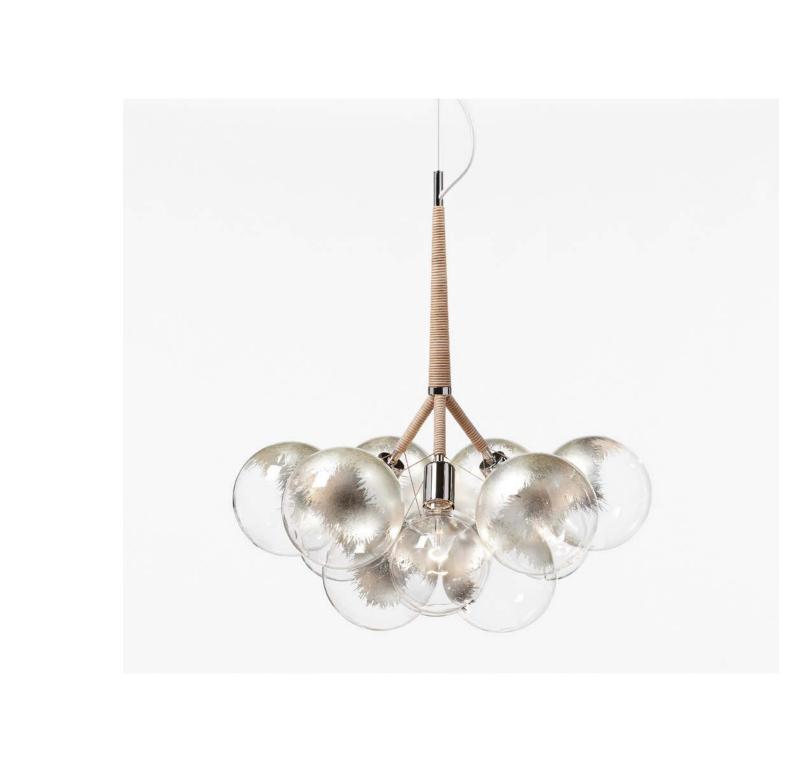

Lost & Found Side Tables

Hand-Painted Palm X-Tall Bubble Chandelier (opposite)

Window Exhibition at E.R Butler & Co., New York September 2017

Lure Pendant

Pris I Floor Lamp

Pris Major

Lure Sconces

Supra Bubble Chandelier

Stem Shade 12 Sconce

Long Bubble Chandelier and Dorit Candle Holders

Spectrum Candles

Folly Soaps

Egsu Table

Large Bubble Chandelier with White Gold Leafing

Pris Linear

Tall and X-Tall Bubble Chandeliers