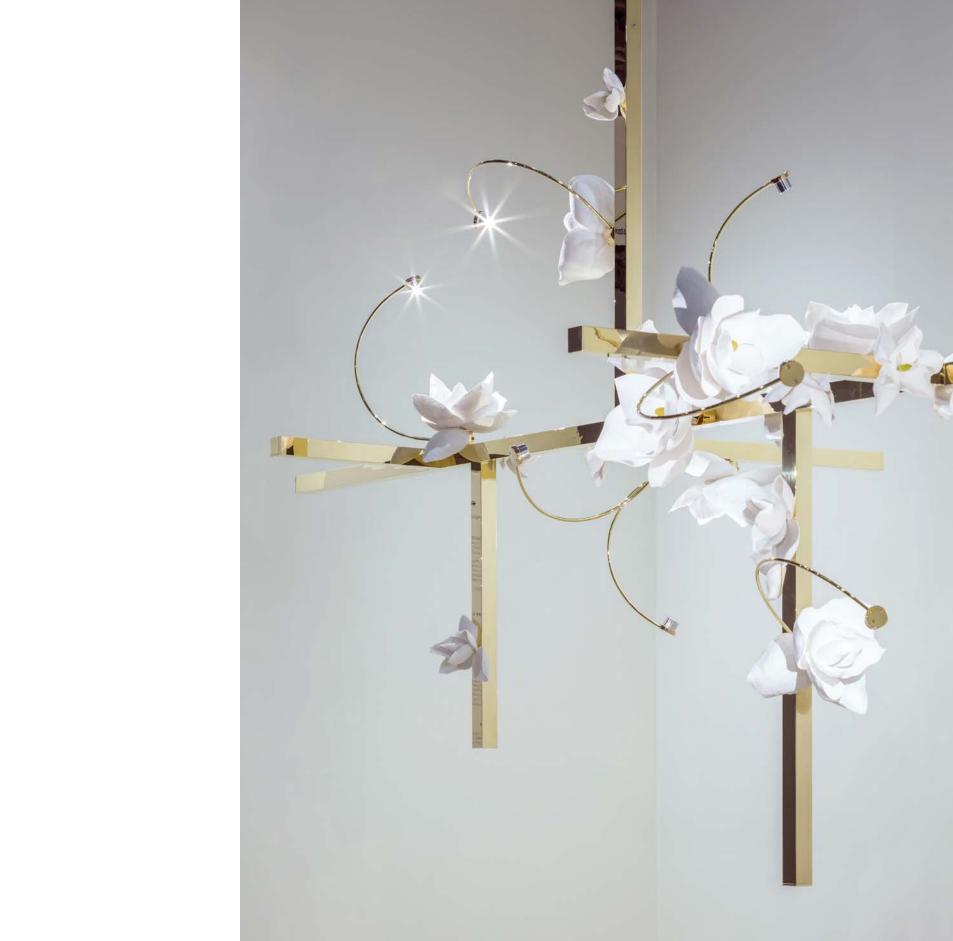

## PELLE

Collection

Lure Chandelier

Lure Chandelier and Lost & Found Tables alongside Past Presense Collection

Dark Moon Sconce Collaboration with Erie Basin

Silver Veil Table Lamp Collaboration with Erie Basin Fin Chairs Collaboration with Erie Basin