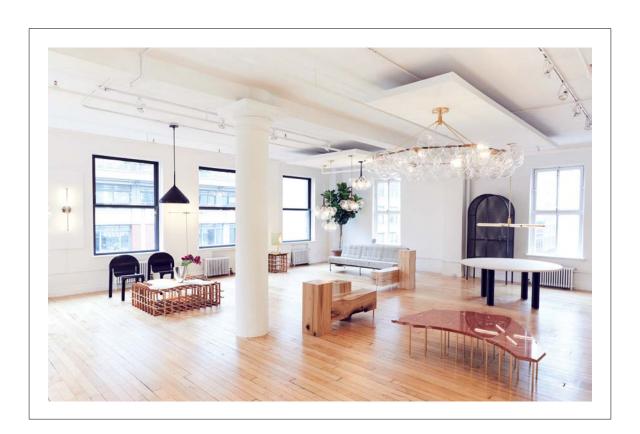

## PELLE

Collection

Lure Chandelier

Lure Chandelier and Lost & Found Tables alongside Past Presense Collection

Dark Moon Sconce Collaboration with Erie Basin

Silver Veil Table Lamp Collaboration with Erie Basin Fin Chairs Collaboration with Erie Basin

Lost & Found Side Tables

Hand-Painted Palm X-Tall Bubble Chandelier (opposite)

Window Exhibition at E.R Butler & Co., New York September 2017

Lure Pendant

Pris I Floor Lamp

Pris Major

Lure Sconces

Supra Bubble Chandelier

## Rock Garden

PELLE Collaboration with E.R Butler & Co for Wallpaper\* Handmade 2016

Louise Cabinet

Stem Shade 12 and Stem Shade 20 Pendants

Tripp Table Lamp

Lost & Found Table

Pris X

PELLE is an independent design studio that combines the practices of art and engineering to create expressive design objects. Integrating artistic exploration with architectural integrity, Pelle offers an original collection of hand produced, professionally refined pieces.

Co-founded by Jean and Oliver Pelle in 2011, Pelle's studio/showroom is located in Manhattan's Flatiron district. With collections ranging from lighting and furniture to soaps and home objects, Pelle is continually entering into new areas of design and materials.