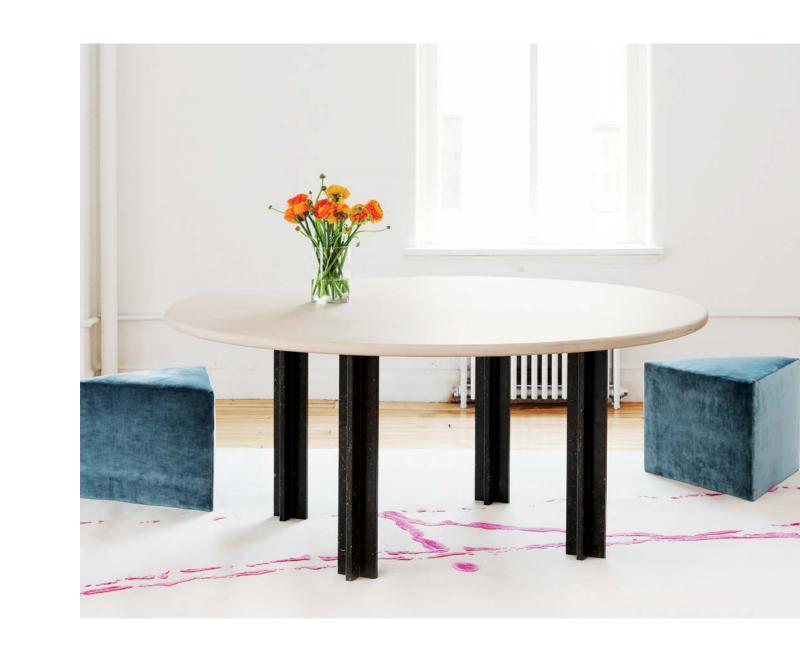

## Rock Garden

PELLE Collaboration with E.R Butler & Co for Wallpaper\* Handmade 2016

Louise Cabinet

Stem Shade 12 and Stem Shade 20 Pendants

Tripp Table Lamp

Lost & Found Table

Pris X

PELLE is an independent design studio that combines the practices of art and engineering to create expressive design objects. Integrating artistic exploration with architectural integrity, Pelle offers an original collection of hand produced, professionally refined pieces.