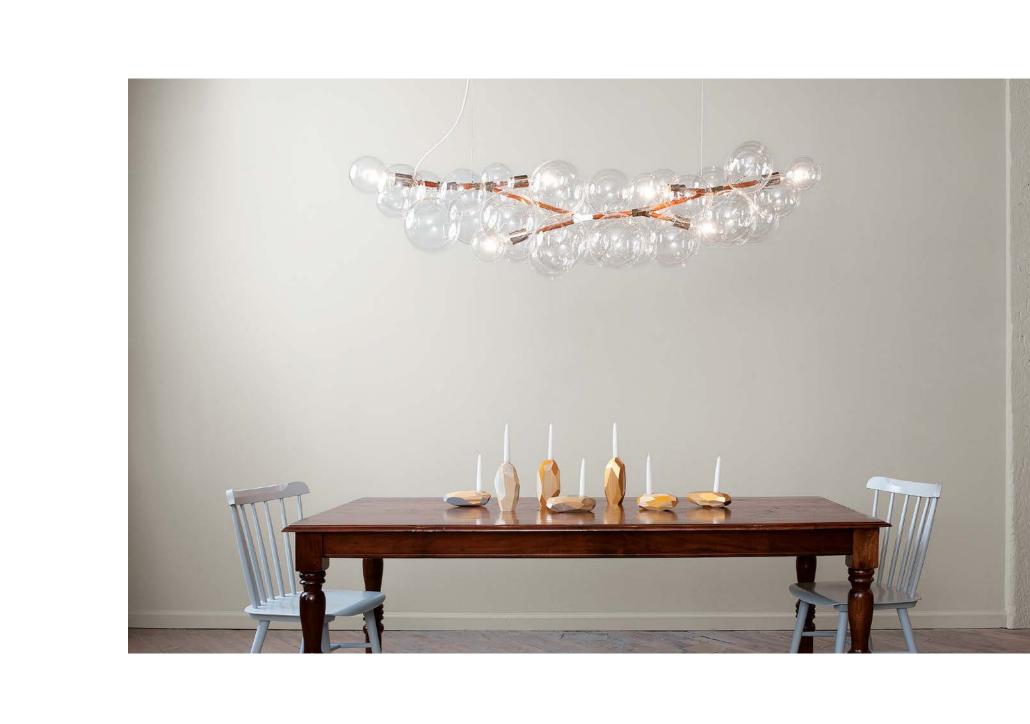

Stem Shade 12 Sconce

Long Bubble Chandelier and Dorit Candle Holders

Spectrum Candles

Folly Soaps

Egsu Table

Large Bubble Chandelier with White Gold Leafing

Pris Linear

Tall and X-Tall Bubble Chandeliers