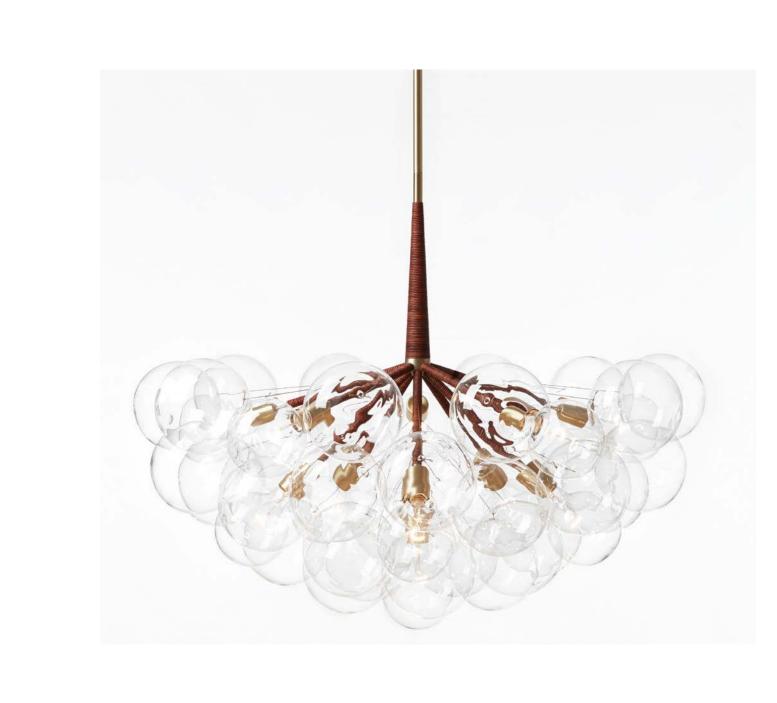

Lost & Found Side Tables

Hand-Painted Palm X-Tall Bubble Chandelier (opposite)

Window Exhibition at E.R Butler & Co., New York September 2017

Lure Pendant

Pris I Floor Lamp

Pris Major

Lure Sconces

Supra Bubble Chandelier