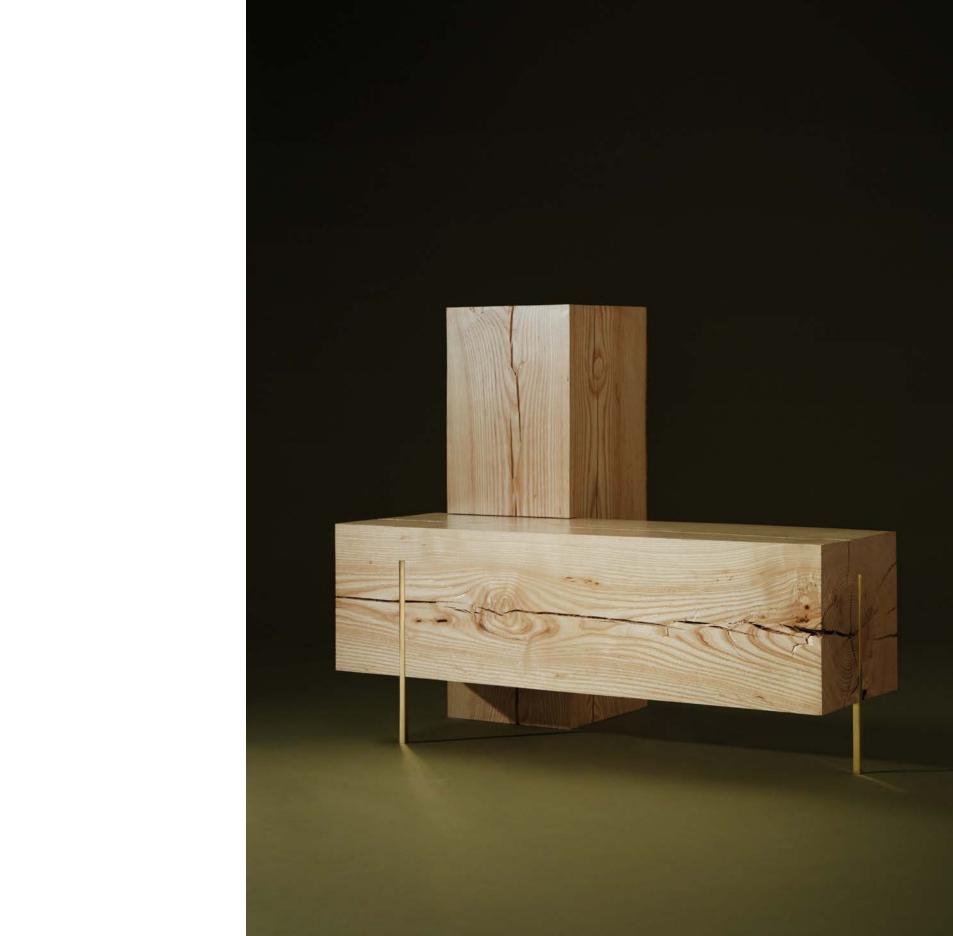

## Rock Garden

PELLE Collaboration with E.R Butler & Co for Wallpaper\* Handmade 2016

Louise Cabinet

Stem Shade 12 and Stem Shade 20 Pendants

Tripp Table Lamp

Lost & Found Table

Pris X

PELLE is an independent design studio that combines the practices of art and engineering to create expressive design objects. Integrating artistic exploration with architectural integrity, Pelle offers an original collection of hand produced, professionally refined pieces.