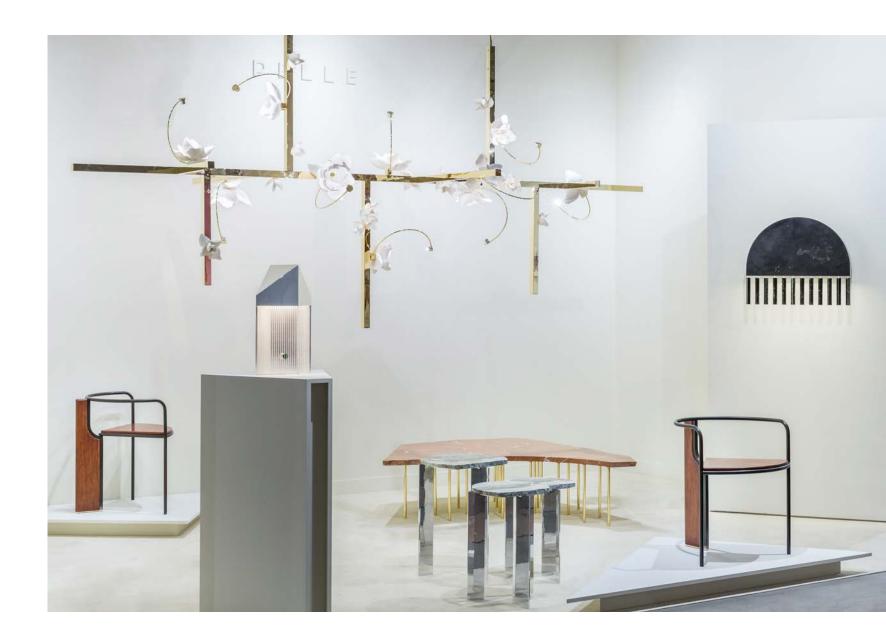

## PELLE

Collection

Lure Chandelier

Lure Chandelier and Lost & Found Tables alongside Past Presense Collection

Dark Moon Sconce Collaboration with Erie Basin

Silver Veil Table Lamp Collaboration with Erie Basin Fin Chairs Collaboration with Erie Basin

Stiletto Benches

Wreath Bubble Chandelier

Pris T Floor and Table Lamp

Soap Stones

Opalescent X-Large Bubble Chandelier

Pris Crown

Tripp Sconces