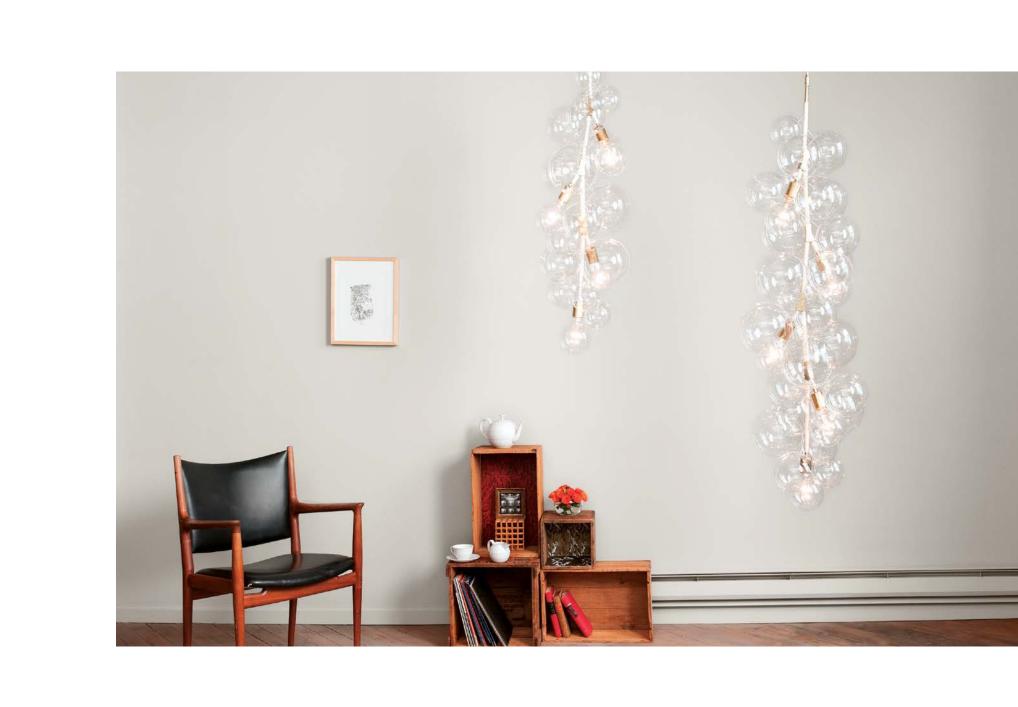

Stem Shade 12 Sconce

Long Bubble Chandelier and Dorit Candle Holders

Spectrum Candles

Folly Soaps

Egsu Table

Large Bubble Chandelier with White Gold Leafing

Pris Linear

Tall and X-Tall Bubble Chandeliers