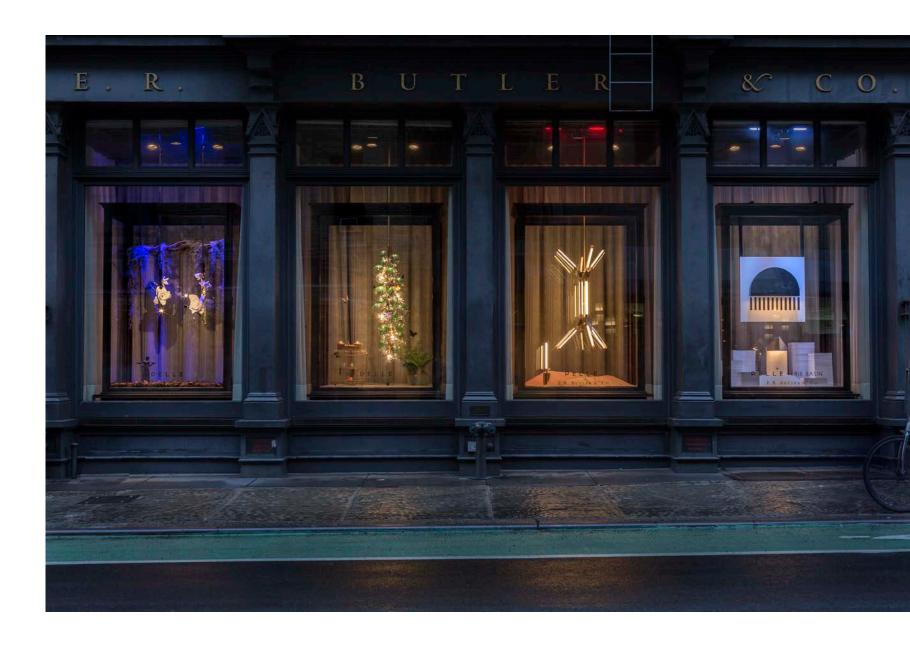

Lost & Found Side Tables

Hand-Painted Palm X-Tall Bubble Chandelier (opposite)

Window Exhibition at E.R Butler & Co., New York September 2017

Lure Pendant

Pris I Floor Lamp

Pris Major

Lure Sconces

Supra Bubble Chandelier