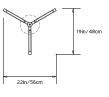

m x W 22in/56cm x H 19in/48cm

# Weight: 15lbs/6.8kg

## 120 V LED Illumination:

Wattage: 79 Lumens: 6860 Total. 3430/side Color Temperature: 2700K Life Hours: 50,000 CRI: 80+ TRIAC Dimmable Drivers in Canopy or remote

#### 230 V LED Illumination:

Wattage: 71 Lumens: 15900 Total. 2950/side Color Temperature: 2700K Life Hours: 50,000 CRI: 90+ Remote 0-10V Driver

#### Mounting:

Ceiling Pendant with fixed pipe suspension that can be cut to measure on site. Fixture ships with 3ft/0.9m pipe in the matching metal finish and 8in/20cm canopy unless otherwise specified. Longer pipe lengths available upon request.

Materials: Solid Brass, Machined Aluminum, LED

Metal Finish Options: Standard: Satin Brass Custom: Black Brass, Polished Nickel

#### **Certifications:**

UL and cUL certified







TOP VIEW





FRONT VIEW

SIDE VIEW

Made in: New York, USA

© 2017 Pelle Designs LLC