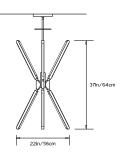

6cm x H 19in/48cm

# Weight: 15lbs/6.8kg

## 120 V LED Illumination:

Wattage: 79 Lumens: 6860 Total. 3430/side Color Temperature: 2700K Life Hours: 50,000 CRI: 80+ TRIAC Dimmable Drivers in Canopy or remote

#### 230 V LED Illumination:

Wattage: 71 Lumens: 15900 Total. 2950/side Color Temperature: 2700K Life Hours: 50,000 CRI: 90+ Remote 0-10V Driver

#### Mounting:

Ceiling Pendant with fixed pipe suspension that can be cut to measure on site. Fixture ships with 3ft/0.9m pipe in the matching metal finish and 8in/20cm canopy unless otherwise specified. Longer pipe lengths available upon request.

Materials: Solid Brass, Machined Aluminum, LED

Metal Finish Options: Standard: Satin Brass Custom: Black Brass, Polished Nickel

#### **Certifications:**

UL and cUL certified







TOP VIEW





FRONT VIEW

SIDE VIEW

Made in: New York, USA

© 2017 Pelle Designs LLC