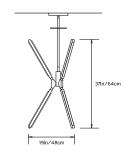

m x H 19in/48cm

# Weight: 15lbs/6.8kg

## 120 V LED Illumination:

Wattage: 79 Lumens: 6860 Total. 3430/side Color Temperature: 2700K Life Hours: 50,000 CRI: 80+ TRIAC Dimmable Drivers in Canopy or remote

#### 230 V LED Illumination:

Wattage: 71 Lumens: 15900 Total. 2950/side Color Temperature: 2700K Life Hours: 50,000 CRI: 90+ Remote 0-10V Driver

#### Mounting:

Ceiling Pendant with fixed pipe suspension that can be cut to measure on site. Fixture ships with 3ft/0.9m pipe in the matching metal finish and 8in/20cm canopy unless otherwise specified. Longer pipe lengths available upon request.

Materials: Solid Brass, Machined Aluminum, LED

Metal Finish Options: Standard: Satin Brass Custom: Black Brass, Polished Nickel

#### **Certifications:**

UL and cUL certified







TOP VIEW





FRONT VIEW

SIDE VIEW

Made in: New York, USA

© 2017 Pelle Designs LLC