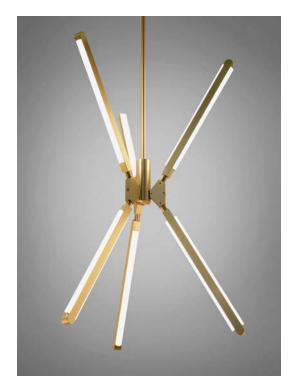

4cm x W 22in/56cm x H 19in/48cm

# Weight: 15lbs/6.8kg

## 120 V LED Illumination:

Wattage: 79 Lumens: 6860 Total. 3430/side Color Temperature: 2700K Life Hours: 50,000 CRI: 80+ TRIAC Dimmable Drivers in Canopy or remote

#### 230 V LED Illumination:

Wattage: 71 Lumens: 15900 Total. 2950/side Color Temperature: 2700K Life Hours: 50,000 CRI: 90+ Remote 0-10V Driver

#### Mounting:

Ceiling Pendant with fixed pipe suspension that can be cut to measure on site. Fixture ships with 3ft/0.9m pipe in the matching metal finish and 8in/20cm canopy unless otherwise specified. Longer pipe lengths available upon request.

Materials: Solid Brass, Machined Aluminum, LED

Metal Finish Options: Standard: Satin Brass Custom: Black Brass, Polished Nickel

#### **Certifications:**

UL and cUL certified







TOP VIEW





FRONT VIEW

SIDE VIEW

Made in: New York, USA

© 2017 Pelle Designs LLC