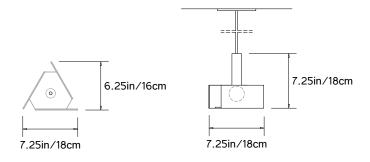

## **TRIPP LIGHT SERIES**

Product Name: Tripp-Mini Pendant

Design Year: 2018

**Designer / Manufacturer:** PELLE

Dimensions: W 7.75in/19.69cm x D 6.75in/17.15cm x H 7in/17.78cm

Weight: 5lbs/2.26kg

Illumination: Socket type: E12 - Candelabra Base Bulb: 1 x 40W Frosted G16.5 Bulb (included)

## Mounting:

Ceiling pendant supported from lamp cord. Ships with 6ft/1.8m standard length lamp cord. Standard 5in/13cm round canopy in matte black.

Materials: Brass or Steel Plate

Metal Finish Options: Satin Brass, Rust, Steel