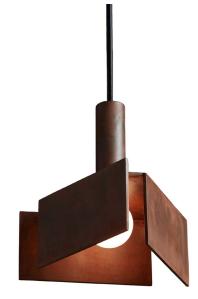

## **TRIPP LIGHT SERIES**

Product Name: Tripp-Mini Pendant

Design Year: 2018

**Designer / Manufacturer:** PELLE

Dimensions: W 7.75in/19.69cm x D 6.75in/17.15cm x H 7in/17.78cm

Weight: 5lbs/2.26kg

Illumination: Socket type: E12 - Candelabra Base Bulb: 1 x 40W Frosted G16.5 Bulb (included)

## Mounting:

Ceiling pendant supported from lamp cord. Ships with 6ft/1.8m standard length lamp cord. Standard 5in/13cm round canopy in matte black.

Materials: Brass or Steel Plate

Metal Finish Options: Satin Brass, Rust, Steel

Lead Time: 10-12 weeks

Certifications: UL/cUL/CE certified

Made in: New York, USA

Pictured in Rust finish