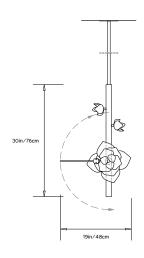

up installation. The Lure lights use paper flowers that are sculpted by hand in our studio. Each blossom's petals are individually shaped and each lure blossom is unique. The sconce can be installed in various orientations. The slender LED arm can also be positioned at any angle.

#### Design Year:

2017

#### Designer / Manufacturer:

PELLE

### Dimensions:

L 19in/48cm x W 16in/41cm x H 30in/76cm

#### Weight:

8lb/3.63kg

#### 120 V LED Illumination:

Wattage: 8

Lumens: 500 (50W eq)
Color Temperature: 2700k

Life Hours: 25,000

CRI: 95

Dimmable External Driver included

#### Mounting:

Ceiling Pendant. Adjustable 3ft fixed pipe suspension. 5.25in/13.3cm round canopy in matching metal finish

## Materials:

100% Cotton Paper, LED, Solid Bronze Components

## Made in:

New York, USA