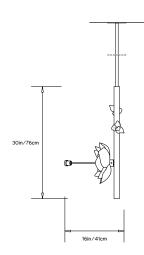

installation. The Lure lights use paper flowers that are sculpted by hand in our studio. Each blossom's petals are individually shaped and each lure blossom is unique. The sconce can be installed in various orientations. The slender LED arm can also be positioned at any angle.

#### Design Year:

2017

#### Designer / Manufacturer:

PELLE

### Dimensions:

L 19in/48cm x W 16in/41cm x H 30in/76cm

#### Weight:

8lb/3.63kg

#### 120 V LED Illumination:

Wattage: 8

Lumens: 500 (50W eq)
Color Temperature: 2700k

Life Hours: 25,000

CRI: 95

Dimmable External Driver included

#### Mounting:

Ceiling Pendant. Adjustable 3ft fixed pipe suspension. 5.25in/13.3cm round canopy in matching metal finish

## Materials:

100% Cotton Paper, LED, Solid Bronze Components

## Made in:

New York, USA