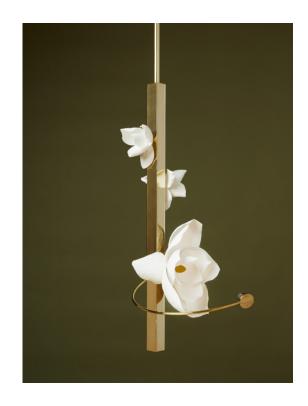

#### **Product Description:**

The Lure Pendant is a single fixture that can be showcased on its own or collected into a group installation. The Lure lights use paper flowers that are sculpted by hand in our studio. Each blossom's petals are individually shaped and each lure blossom is unique. The sconce can be installed in various orientations. The slender LED arm can also be positioned at any angle.

## Materials:

100% Cotton Paper, LED, Solid Bronze Components