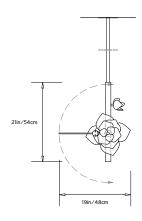

## Dimensions:

L 19in/48cm x W 16in/41cm x H 21in/54cm

#### Mounting:

Ceiling Pendant. Adjustable 3ft fixed pipe suspension. 5.25in/13.3cm round canopy in matching metal finish