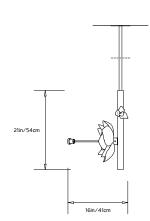

## Dimensions:

L 19in/48cm x W 16in/41cm x H 21in/54cm

#### Mounting:

Ceiling Pendant. Adjustable 3ft fixed pipe suspension. 5.25in/13.3cm round canopy in matching metal finish