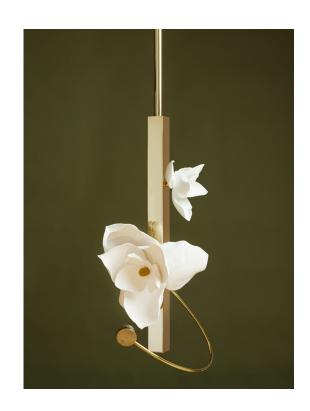

#### **Product Name:**

Lure Pendant 21

#### **Product Description:**

The Lure Pendant is a single fixture that can be showcased on its own or collected into a group installation. The Lure lights use paper flowers that are sculpted by hand in our studio. Each blossom's petals are individually shaped and each lure blossom is unique. The sconce can be installed in various orientations. The slender LED arm can also be positioned at any angle.

## Dimensions:

L 19in/48cm x W 16in/41cm x H 21in/54cm