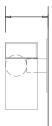

## **TRIPP LIGHT SERIES**

Product Name: Tripp-Mini Sconce

Design Year: 2018

**Designer / Manufacturer:** PELLE

Dimensions: W 7.25in/18.4cm x D 4in/10.1cm x H 6.75in/17.1cm

Weight: 4lbs/1.8kg

Illumination: Socket type: E12 - Candelabra Base Bulb: 1 x 40W Frosted G16.5 Bulb (included)

4in/10cm