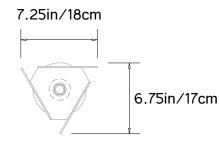

## **TRIPP LIGHT SERIES**

Product Name: Tripp-Mini Sconce

Design Year: 2018

**Designer / Manufacturer:** PELLE

Dimensions: W 7.25in/18.4cm x D 4in/10.1cm x H 6.75in/17.1cm

Weight: 4lbs/1.8kg

Illumination: Socket type: E12 - Candelabra Base Bulb: 1 x 40W Frosted G16.5 Bulb (included)