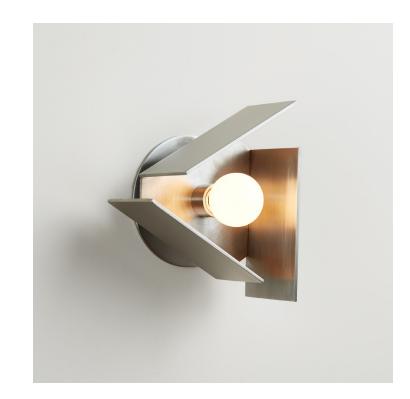

## **TRIPP LIGHT SERIES**

Product Name: Tripp-Mini Sconce

Design Year: 2018

**Designer / Manufacturer:** PELLE

Dimensions: W 7.25in/18.4cm x D 4in/10.1cm x H 6.75in/17.1cm

Weight: 4lbs/1.8kg

Illumination: Socket type: E12 - Candelabra Base Bulb: 1 x 40W Frosted G16.5 Bulb (included)

**Mounting:** Wall sconce. 5in/12.7cm diameter canopy in matching metal finish

Materials: Brass or Steel Plate

Metal Finish Options: Satin Brass, Rust, Steel

Certifications: UL/cUL/CE certified

Made in: New York, USA