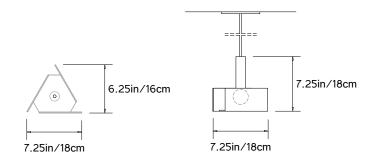

### TRIPP LIGHT SERIES

### **Product Name:**

Tripp-Mini Pendant

### Design Year:

2018

# Designer / Manufacturer:

PELLE

#### **Dimensions:**

W 7.75in/19.69cm x D 6.75in/17.15cm x H 7in/17.78cm

### Weight:

5lbs/2.26kg

#### Illumination:

Socket type: E12 - Candelabra Base Bulb: 1 x 40W Frosted G16.5 Bulb (included)

#### Mounting:

Ceiling pendant supported from lamp cord. Ships with 6ft/1.8m standard length lamp cord. Standard 5in/13cm round canopy in matte black.

### Materials:

Brass or Steel Plate

### **Metal Finish Options:**

Satin Brass, Rust, Steel

### Certifications:

UL/cUL/CE certified

## Made in:

New York, USA



Pictured in Rust finish