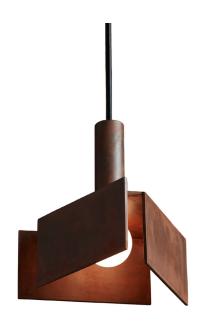

### **Product Name:**

Tripp-Mini Pendant

# Designer / Manufacturer:

PELLE

### **Metal Finish Options:**

Satin Brass, Rust, Steel