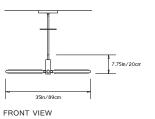

#### **Dimensions:**

L 35in/89cm x W 30in/78cm x H 7.75in/20cm

# Mounting:

Ceiling Pendant with fixed pipe suspension that can be cut to measure on site. Fixture ships with 3ft/0.9m pipe in the matching metal finish and 8in/20cm canopy unless otherwise specified. Longer pipe lengths available upon request.