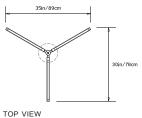

5in/20cm

# Weight:

9lbs/4.1kg

#### 120 V LED Illumination:

Wattage: 40

Lumens: 3420 Total. 1710/side Color Temperature: 2700K

CRI: 80+

Life Hours: 50,000+

TRIAC Dimmable Driver in Canopy or remote

### 230 V LED Illumination:

Wattage: 36

Lumens: 2950 Total. 1475/side Color Temperature: 2700K

Life Hours: 50,000

CRI: 90+

Remote 0-10V Driver

# Mounting:

Ceiling Pendant with fixed pipe suspension that can be cut to measure on site. Fixture ships with 3ft/0.9m pipe in the matching metal finish and 8in/20cm canopy unless otherwise specified. Longer pipe lengths available upon request.

## Materials:

Solid Brass, Machined Aluminum, LED

# **Metal Finish Options:**

Standard: Satin Brass

Custom: Black Brass, Polished Nickel

#### **Certifications:**

UL and cUL certified, CE











# Made in:

New York, USA