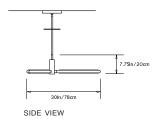

#### **Dimensions:**

L 35in/89cm x W 30in/78cm x H 7.75in/20cm

# Mounting:

Ceiling Pendant with fixed pipe suspension that can be cut to measure on site. Fixture ships with 3ft/0.9m pipe in the matching metal finish and 8in/20cm canopy unless otherwise specified. Longer pipe lengths available upon request.