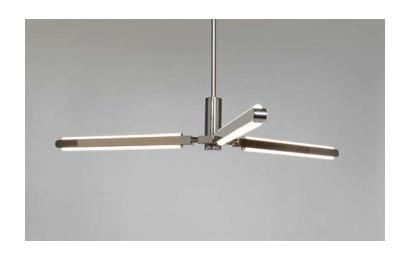

#### **Product Name:**

PRIS Y CHANDELIER

#### Designer / Manufacturer:

**PELLE** 

## Materials:

Solid Brass, Machined Aluminum, LED

# **Metal Finish Options:**

Standard: Satin Brass

Custom: Black Brass, Polished Nickel