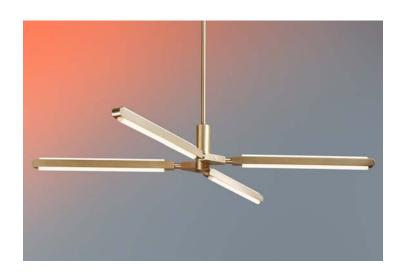

#### **Product Name:**

PRIS X CHANDELIER

### Designer / Manufacturer:

**PELLE** 

#### **Dimensions:**

L 37in/94cm x W 25in/64cm x H 7.75in/20cm