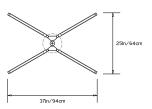

7.75in/20cm

## Weight:

12lbs/5.4kg

#### 120 V LED Illumination:

Wattage: 53

Lumens: 4580 Total. 2290/side Color Temperature: 2700K

CRI: 80+

Life Hours: 50,000+

TRIAC Dimmable Driver in Canopy or remote

### 230 V LED Illumination:

Wattage: 48

Lumens: 3930 Total. 1965/side Color Temperature: 2700K

Life Hours: 50,000

CRI: 90+

Remote 0-10V Driver

# Mounting:

Ceiling Pendant with fixed pipe suspension that can be cut to measure on site. Fixture ships with 3ft/0.9m pipe in the matching metal finish and 8in/20cm canopy unless otherwise specified. Longer pipe lengths available upon request.

## Materials:

Solid Brass, Machined Aluminum, LED

# **Metal Finish Options:**

Standard: Satin Brass

Custom: Black Brass, Polished Nickel

### Certifications:

UL and cUL certified, CE







TOP VIEW

FRONT VIEW





SIDE VIEW