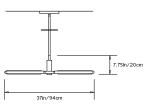

#### **Dimensions:**

L 37in/94cm x W 25in/64cm x H 7.75in/20cm

# Mounting:

Ceiling Pendant with fixed pipe suspension that can be cut to measure on site. Fixture ships with 3ft/0.9m pipe in the matching metal finish and 8in/20cm canopy unless otherwise specified. Longer pipe lengths available upon request.