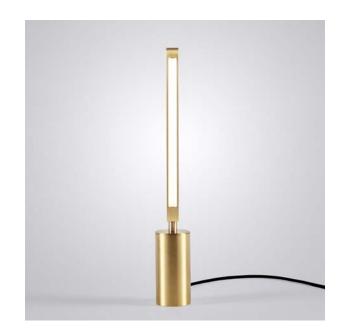

## PRIS COLLECTION

Product Name: PRIS TABLE LAMP

# **Design Year:** 2016

**Designer / Manufacturer:** PELLE

Dimensions: Diam. 3.5in/9cm x H 22in/56cm

Weight: 6lbs/2.7kg

## 120 V LED Illumination:

Wattage: 7 Lumens: 500 Total. 250/side Color Temperature: 2700K CRI: 90+ Dimmable

#### 230 V LED Illumination:

Wattage: 9 Lumens: 736Total. 7368/side Color Temperature: 2700K Life Hours: 50,000 CRI: 90+ Dimmable on request

Materials: Solid Brass, Machined Aluminum, LED

### **Metal Finish Options:**

Standard: Satin Brass Custom: Black Brass, Polished Nickel

Certifications: UL or cUL on request, CE

Made in: New York, USA

TOP VIEW

FRONT VIEW

SIDE VIEW