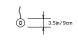

# **Design Year:** 2016

**Designer / Manufacturer:** PELLE

Dimensions: Diam. 3.5in/9cm x H 22in/56cm

Weight: 6lbs/2.7kg