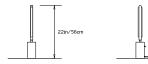

# **Design Year:** 2016

**Designer / Manufacturer:** PELLE

Dimensions: Diam. 3.5in/9cm x H 22in/56cm

Weight: 6lbs/2.7kg

### **Metal Finish Options:**

Standard: Satin Brass Custom: Black Brass, Polished Nickel

Certifications: UL or cUL on request, CE

Made in: New York, USA

TOP VIEW

FRONT VIEW

SIDE VIEW