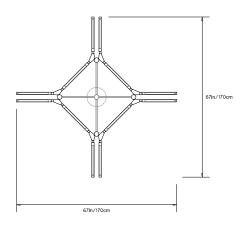

n/42cm

## Weight:

30lbs/13.6kg

### 120 V LED Illumination:

Wattage: 118

Lumens: 10,290 Total. 5145/side Color Temperature: 2700K

Life Hours: 50,000

CRI: 80+

TRIAC Dimmable Drivers in Canopy or remote

### 230 V LED Illumination:

Wattage: 106

Lumens: 8850 Total. 4425/side Color Temperature: 2700K

Life Hours: 50,000

CRI: 90+

Remote 0-10V Driver

#### Mounting:

Ceiling Pendant with fixed pipe suspension that can be cut to measure on site. Fixture ships with 3ft/0.9m pipe in the matching metal finish and 8in/20cm canopy unless otherwise specified. Longer pipe lengths available upon request.

### Materials:

Solid Brass, Machined Aluminum, LED

## Metal Finish Options:

Standard: Satin Brass

Custom: Black Brass, Polished Nickel

### Certifications:

UL and cUL certified, CE







TOP VIEW



FRONT VIEW



New York, USA