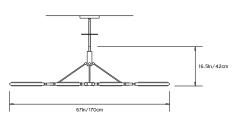

eight:

30lbs/13.6kg

### 120 V LED Illumination:

Wattage: 118

Lumens: 10,290 Total. 5145/side Color Temperature: 2700K

Life Hours: 50,000

CRI: 80+

TRIAC Dimmable Drivers in Canopy or remote

### 230 V LED Illumination:

Wattage: 106

Lumens: 8850 Total. 4425/side Color Temperature: 2700K

Life Hours: 50,000

CRI: 90+

Remote 0-10V Driver

#### Mounting:

Ceiling Pendant with fixed pipe suspension that can be cut to measure on site. Fixture ships with 3ft/0.9m pipe in the matching metal finish and 8in/20cm canopy unless otherwise specified. Longer pipe lengths available upon request.

### Materials:

Solid Brass, Machined Aluminum, LED

## Metal Finish Options:

Standard: Satin Brass

Custom: Black Brass, Polished Nickel

### Certifications:

UL and cUL certified, CE







TOP VIEW



FRONT VIEW



New York, USA