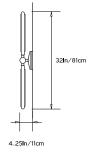

## **Design Year:** 2016

**Designer / Manufacturer:** PELLE

Dimensions: L 32in/81cm x W 6in/15cm x D 3.5in/9.5cm

Weight: 4lbs/1.8kg

SIDE VIEW EXTERNAL DRIVER

SIDE VIEW INTERNAL DRIVER