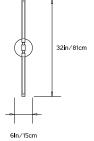

## **Design Year:** 2016

**Designer / Manufacturer:** PELLE

Dimensions: L 32in/81cm x W 6in/15cm x D 3.5in/9.5cm

Weight: 4lbs/1.8kg

SIDE VIEW EXTERNAL DRIVER

SIDE VIEW INTERNAL DRIVER