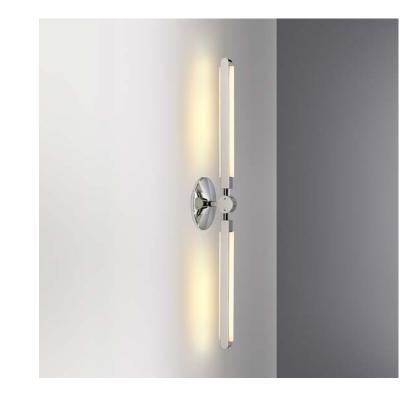

## **PRIS COLLECTION**

Product Name: PRIS LINEAR SCONCE

## **Design Year:** 2016

**Designer / Manufacturer:** PELLE

Dimensions: L 32in/81cm x W 6in/15cm x D 3.5in/9.5cm

Weight: 4lbs/1.8kg

Materials: Solid Brass, Machined Aluminum, LED

Metal Finish Options: Standard: Satin Brass Custom: Black Brass, Polished Nickel

**Certifications:** UL and cUL certified, CE

Made in: New York, USA

FRONT VIEW