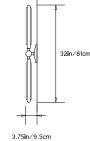

## **Design Year:** 2016

**Designer / Manufacturer:** PELLE

Dimensions: L 32in/81cm x W 6in/15cm x D 3.5in/9.5cm

Weight: 4lbs/1.8kg

Materials: Solid Brass, Machined Aluminum, LED

Metal Finish Options: Standard: Satin Brass Custom: Black Brass, Polished Nickel

**Certifications:** UL and cUL certified, CE

Made in: New York, USA

FRONT VIEW