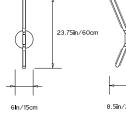

## **Design Year:** 2015

Designer / Manufacturer: PELLE

Dimensions: H 23.75in/60cm x W 6in/15cm x D 8.5in/21cm

Weight: 7lbs/3.1kg