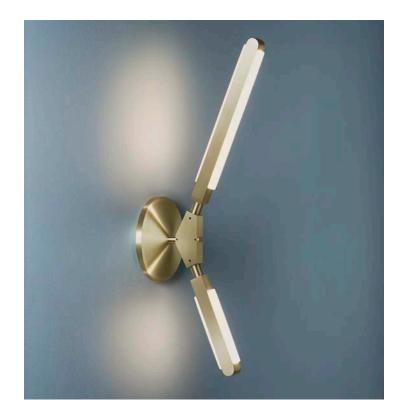

## PRIS COLLECTION

Product Name: PRIS K SCONCE

## **Design Year:** 2015

Designer / Manufacturer: PELLE

Dimensions: H 23.75in/60cm x W 6in/15cm x D 8.5in/21cm

Weight: 7lbs/3.1kg

Materials: Solid Brass, Machined Aluminum, LED

Metal Finish Options: Standard: Satin Brass Custom: Black Brass, Polished Nickel

Certifications: UL and cUL certified, CE

Made in: New York, USA

SIDE VIEW EXTERNAL DRIVER