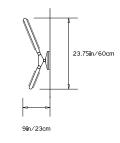

## **Design Year:** 2015

Designer / Manufacturer: PELLE

Dimensions: H 23.75in/60cm x W 6in/15cm x D 8.5in/21cm

Weight: 7lbs/3.1kg