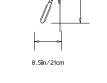

Materials: Solid Brass, Machined Aluminum, LED

Metal Finish Options: Standard: Satin Brass Custom: Black Brass, Polished Nickel

Certifications: UL and cUL certified, CE

Made in: New York, USA

SIDE VIEW EXTERNAL DRIVER

23.75in/60cm

SIDE VIEW INTERNAL DRIVER