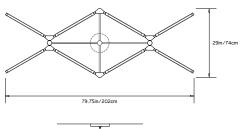

.25in/46cm

# Weight:

26lbs/11.8kg

#### 120 V LED Illumination:

Wattage: 105

Lumens: 9150 Total. 4575/side Color Temperature: 2700K

Life Hours: 50,000

CRI: 80+

TRIAC Dimmable Drivers in Canopy or remote

### 230 V LED Illumination:

Wattage: 95

Lumens: 7870 Total. 2935/side Color Temperature: 2700K

Life Hours: 50,000

CRI: 90+

Remote 0-10V Driver

# Mounting:

Ceiling Pendant with fixed pipe suspension that can be cut to measure on site. Fixture ships with 3ft/0.9m pipe in the matching metal finish and 8in/20cm canopy unless otherwise specified. Longer pipe lengths

available upon request.

## Materials:

Solid Brass, Machined Aluminum, LED

# **Metal Finish Options:**

Standard: Satin Brass

Custom: Black Brass, Polished Nickel

## Certifications:

UL and cUL certified, CE











FRONT VIEW

SIDE VIEW

New York, USA