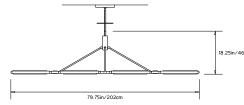

#### **Dimensions:**

L 79.75in/202cm x W 29in/74cm x H 18.25in/46cm

## Certifications:

UL and cUL certified, CE

FRONT VIEW

SIDE VIEW

New York, USA