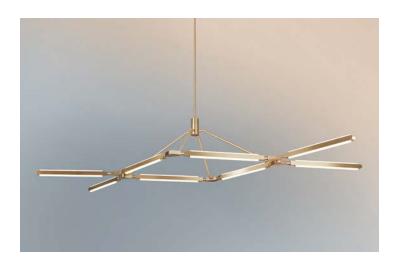

#### **Product Name:**

PRIS CROWN CHANDELIER

#### **Dimensions:**

L 79.75in/202cm x W 29in/74cm x H 18.25in/46cm

## Materials:

Solid Brass, Machined Aluminum, LED