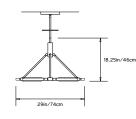

#### **Dimensions:**

L 79.75in/202cm x W 29in/74cm x H 18.25in/46cm

## Certifications:

UL and cUL certified, CE

FRONT VIEW

SIDE VIEW

New York, USA