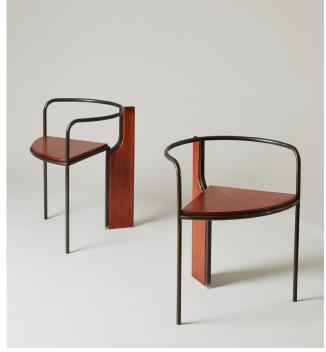

# **Product Descripton:**

The Fin Chair is a mahogany and blackened steel chair that features a broad "fin" as its central detail. The structural frame, seat and silhouette of the chair offer an unusual combination of elements, joining the austerity of a simple steel frame with the rich warmth of premium wood. The seat is made of solid mahogany that is polished and symmetrically joined, the grain of the wood drawing the eye towards the anchoring fin—crafted from matching mahogany. Juxtaposing this opulent material with a minimal frame, the Fin Chair brings singularity to a functional design.

Pictured in Blackened Metal Frame with Solid Brass Fin Feet and Mahogany Seat.