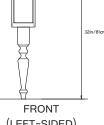

### **Dimensions:**

Bedside Console with Leg: 14"w x 8"d x 31.5"h Loose Box with Lid: 7.5"w x 4"d x 3.75"h

Materials: Solid Maple Wood

Made in: New York USA

Lead Time: 6-8 weeks

**Options:** Right or left-sided bookshelf.

0 14in/36cm TOP

14in/36cm

(RIGHT-SIDED)

(LEFT-SIDED)