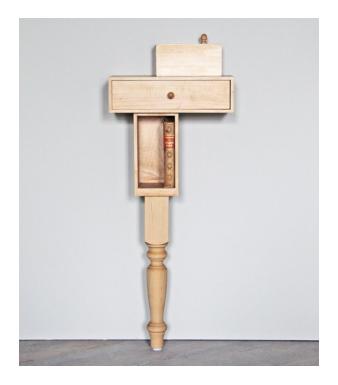

### **Dimensions:**

Bedside Console with Leg: 14"w x 8"d x 31.5"h Loose Box with Lid: 7.5"w x 4"d x 3.75"h

Materials: Solid Maple Wood

Made in: New York USA

Lead Time: 6-8 weeks

**Options:** Right or left-sided bookshelf.

## **Product Description:**

The Entry and Bedside Consoles are compact furniture created for rooms where space is limited, but the need for storage great.

Despite their playful and whimsical exterior, the Entry and Bedside Consoles offer serious interior storage utility through their multi-compartmental design.

The Bedside Console has just enough room to place a drinking glass, reading material and other bedside items in its drawer and bookshelf. A loose wood box sits atop the drawer unit. Wall-mounted hardware.