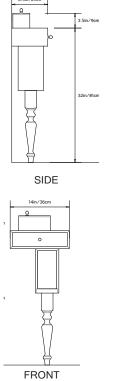

### **Dimensions:**

Bedside Console with Leg: 14"w x 8"d x 31.5"h Loose Box with Lid: 7.5"w x 4"d x 3.75"h

Materials: Solid Maple Wood

Made in: New York USA

Lead Time: 6-8 weeks

**Options:** Right or left-sided bookshelf.

0 14in/36cm TOP

14in/36cm

(RIGHT-SIDED)

(LEFT-SIDED)