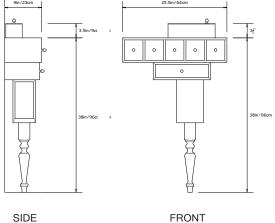

## **Dimensions:**

Entry Console: 25"w x 8"d x 37.5"h Loose Box with Lid: 11.5"w x 4"d x 3.75"h

Materials: Solid Maple Wood

Made in: New York USA

Lead Time: 6-8 weeks