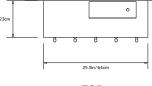

## **Dimensions:**

Entry Console: 25"w x 8"d x 37.5"h Loose Box with Lid: 11.5"w x 4"d x 3.75"h

Materials: Solid Maple Wood

Made in: New York USA

Lead Time: 6-8 weeks