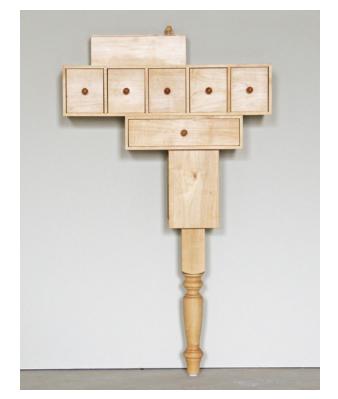

## **Product Description:**

The Entry and Bedside Consoles are compact furniture created for rooms where space is limited, but the need for storage great.

Despite their playful and whimsical exterior, the Entry and Bedside Consoles offer serious interior storage utility through their multi-compartmental design.

The Entry Console contains multiple drawer compartments for the storage and organization of household items such as keys, mail, tools, pens, coins, phones and chargers. A loose wood box sits atop the drawer unit. Wall-mounted hardware.