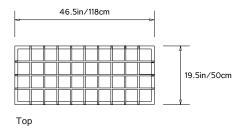

## Dimensions:

W 46.5in/118cm D 19.5in/49.5cm H 19.5in/49.5cm

Materials: Solid White Oak or Walnut

Made in: New York USA

Lead Time:

6-8 weeks

Cuboid 20 Coffee Table in Solid White Oak with 13.5" Wood Tray and Candy Dish in castille blue glazing.

Short Side

Long Side