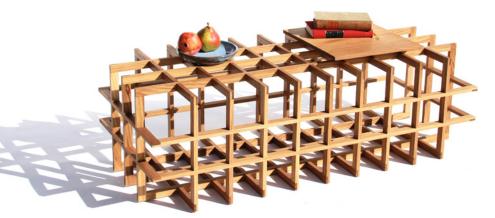

## **Product Description:**

The Quadrat Series is a line of wood lattice tables that explore the simple and elegant form of the grid as a three-dimensional object. The name "Quadrat" comes from the German word for 'square', the formal building block of the lattice structure. Its distinctive design is in the lightweight yet strong wood construction of its open grid geometry. The Quadrat Cuboid 20 serves as a coffee table.

The Cube and Cuboids work together with a variety of discrete tabletop objects that plug directly into the Quadrat grid. These interchangeable tabletop pieces are offered in the form of a glass puddle, a mirror-polished brass plate, an intricately carved oak tray, and hand-thrown pottery pieces. Each tabletop piece is custom-designed by PELLE and made to order by local artists and artisans.

Cuboid 20 Coffee Table in Solid White Oak with 13.5" Wood Tray and Candy Dish in castille blue glazing.

Short Side

Long Side