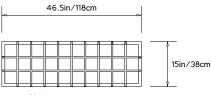

## Dimensions:

W 46.5in/118cm D 19.5in/49.5cm H 19.5in/49.5cm

Materials: Solid White Oak or Walnut

Made in: New York USA

Lead Time:

6-8 weeks

Cuboid 20 Coffee Table in Solid White Oak with 13.5" Wood Tray and Candy Dish in castille blue glazing.

Short Side

Long Side