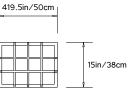

## Dimensions:

W 46.5in/118cm D 19.5in/49.5cm H 19.5in/49.5cm

Materials: Solid White Oak or Walnut

Made in: New York USA

Lead Time:

6-8 weeks

Cuboid 20 Coffee Table in Solid White Oak with 13.5" Wood Tray and Candy Dish in castille blue glazing.

Short Side

Long Side