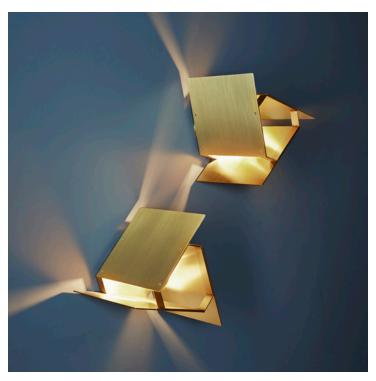

### **Product Name:**

TRIPP Sconce

# Designer / Manufacturer:

PELLE

## Made in:

New York, USA

Pictured with Satin Brass

© 2017 Pelle Designs LLC