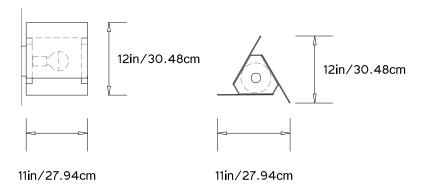

## **TRIPP LIGHT SERIES**

### **Product Name:**

TRIPP Sconce

#### Design Year:

2014

# Designer / Manufacturer:

PELLE

#### **Dimensions:**

W 11in/27.94cm x D 11in/27.94cm x H 12in/30.48cm

## Weight:

11lbs/4.99kg (Brass) 1lbs/0.45kg (Aluminum)

#### Illumination:

Socket type: E26 - Medium Base Bulb: 1 x 40/60W G25 Globe Bulb

#### Mounting:

Wall sconce. 5in/12.7cm wall plate, Additional wall support for brass sconce

### Materials:

Brass or aluminum plate

### **Metal Options:**

Satin brass, satin aluminum, black anodized

### Certifications:

UL and cUL certified

## Made in:

New York, USA



Pictured with Satin Brass



© 2017 Pelle Designs LLC