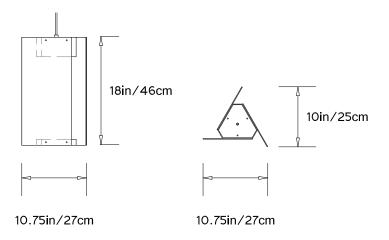

## TRIPP LIGHT SERIES

## **Product Name:**

TRIPP Pendant

## Design Year:

2014

# Designer / Manufacturer:

PELLE

#### **Dimensions:**

W 10.75in/27cm x D 10in/25cm x H 18in/46cm

## Weight:

6lbs/2.72kg

#### Illumination:

Socket type: E26 - Medium Base

Suggested Bulbs: 75W T8 Incandescent Tube

#### Mounting:

Brass fixture ships with 3ft fixed pipe that can be cut on site. Aluminum fixtures come with lamp cord suspension and 6ft of lamp cord.

## Materials:

Brass or aluminum plate

## **Metal Finish Options:**

Satin brass, satin aluminum, black anodized

## Certifications:

UL and cUL certified

## Made in:

New York, USA



Pictured with Anodized Black finish