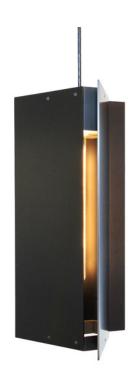

## **Product Name:**

TRIPP Pendant

# Designer / Manufacturer:

PELLE

## **Metal Finish Options:**

Satin brass, satin aluminum, black anodized

## Made in:

New York, USA

Pictured with Anodized Black finish