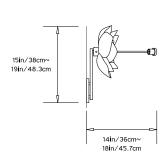

### **Dimensions:**

W 19in/48.3cm x H 15in/38cm x D 14in/35.6cm

#### Made in:

New York, USA

Front View

Side View