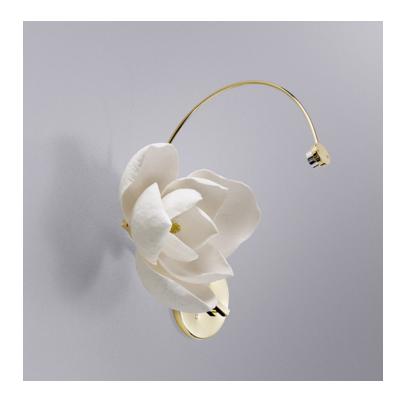

## **Description:**

The Lure Sconce is a single fixture that can be showcased on its own or collected into a group installation. The Lure lights use paper flowers that are sculpted by hand in our studio. Each blossom's petals are individually shaped and each lure blossom is unique. The sconce can be installed in various orientations. The slender LED arm can also be positioned at any angle.