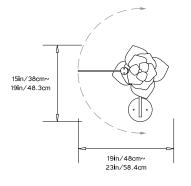

### **Dimensions:**

W 19in/48.3cm x H 15in/38cm x D 14in/35.6cm

#### Made in:

New York, USA

Front View

Side View