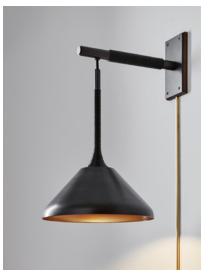

# STEM SHADE SCONCE

Product Name: Stem Shade Sconce

#### **Certifications:**

UL and cUL certified

Made in: New York, USA

Pictured in Black Brass finish with Decorative Black Leather Coiling and Plug-in Pipe Extension.