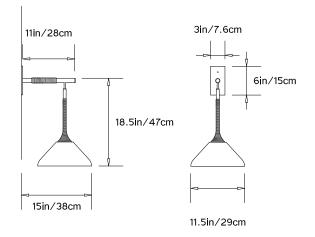

# Design Year: 2016

Designer / Manufacturer: PELLE

Dimensions: H 21in/53.3cm x W 11.5in/29cm x D 15in/38cm

Weight:

7lbs/3.2kg

Illumination: Socket type: E26 - Medium Base Suggested Bulbs: G25 60W

## Mounting:

Standard H 7.25in/18cm x L 3.5in/9cm rectangle canopy in matching metal finish hard wired.