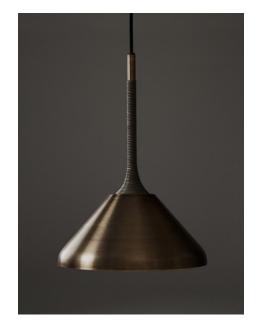

## **STEM LIGHT SERIES**

Product Name: Stem Shade 12

# Design Year: 2015

Designer / Manufacturer: PELLE

Dimensions: Dia 11.5in/29cm x H 16in/40cm

Weight: 5lbs/2.3kg

#### Materials:

Spun Brass Shade with Leather decorative coiling. Leather cord available in various colors.

#### **Certifications:**

UL and cUL certified

Made in: New York, USA

Pictured in Antique Brass finish with Decorative Gray Leather Coiling.