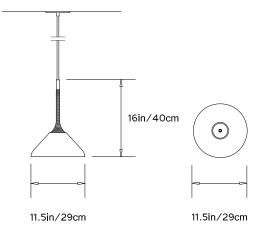

# Design Year: 2015

Designer / Manufacturer: PELLE

Dimensions: Dia 11.5in/29cm x H 16in/40cm

Weight: 5lbs/2.3kg

#### Mounting:

Ceiling Pendant supported from lamp cord. Ships with 5ft/1.5m standard length lamp cord. Standard 5in/13cm round canopy in matte white, black, satin brass or dark-bronze.