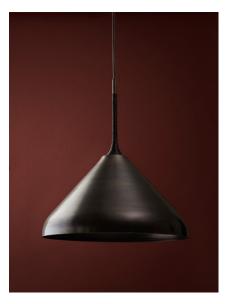

## STEM LIGHT SERIES

Product Name: Stem Shade 20

# Design Year: 2015

Designer / Manufacturer: PELLE

Dimensions: Dia 20in/50.8cm x H 24in/60.1cm

Weight: 8lbs/3.6kg

#### **Certifications:**

UL and cUL certified

Made in: New York, USA

Pictured in Black Brass finish with Decorative Black Leather Coiling.