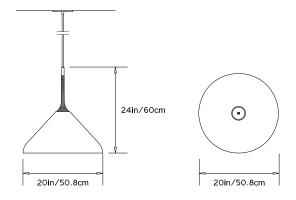

# Design Year: 2015

Designer / Manufacturer: PELLE

Dimensions: Dia 20in/50.8cm x H 24in/60.1cm

Weight: 8lbs/3.6kg