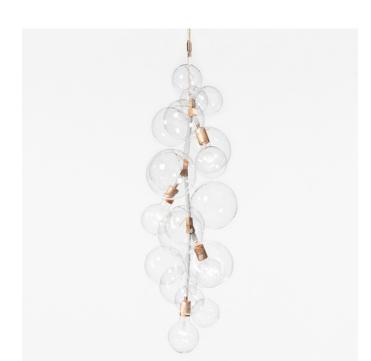

# **BUBBLE CHANDELIER SERIES**

# **Product Name:**

TALL Bubble Chandelier

#### Materials:

Machined metal, hand-blown glass globes, decorative cotton or leather coiling

### Metal Finish Options:

Satin Brass, Polished Nickel. Custom finishes avilable upon request.

# **Decorative Coiling Options:**

Basic version comes with Natural Cotton Cord coiling. Upgrades are available in White, Natural, Henna, Dark-Brown and Black Leather Cord coiling. Custom leather colors available.

**Certifications:** 

UL and cUL certified

Made in: New York, USA

Pictured with Satin Brass and Natural Cotton Cord Coiling