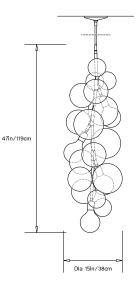

#### **Dimensions:**

Diam 15in/38cm x H 47in/119cm Custom height options available

Weight: 12lbs/5.4kg