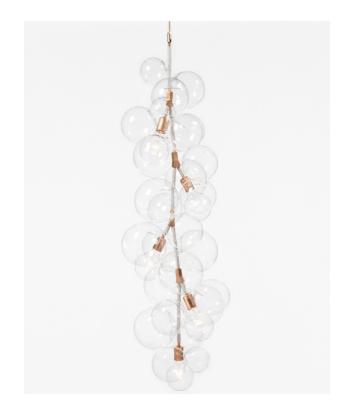

# **BUBBLE CHANDELIER SERIES**

### **Product Name:**

X-TALL Bubble Chandelier

#### Materials:

Machined metal, hand-blown glass globes, decorative cotton or leather coiling

## **Decorative Coiling Options:**

Basic version comes with Natural Cotton Cord coiling. Upgrades are available in White, Natural, Henna, Dark-Brown and Black Leather Cord coiling. Custom leather colors available upon request.

Certifications:

UL and cUL certified

Made in: New York, USA

Pictured with Satin Brass and white Leather Cord Coiling Upgrade

© 2017 Pelle Designs LLC