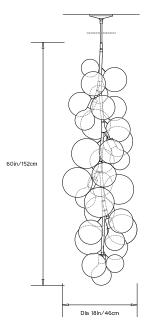

#### **Dimensions:**

Diam 18in/46cm x H 60in/152cm Custom height options available

Weight: 17lbs/7.7kg